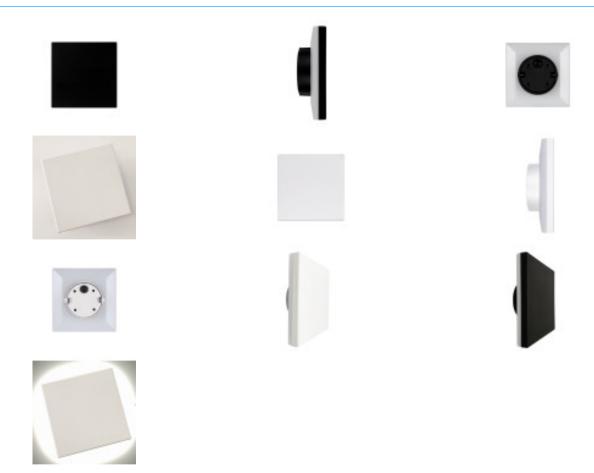

all lamp is very aesthetic and has a harmonious expression. A beautiful addition to modern living spaces, giving them an elegant and cosy effect.

The LED wall lamp has a minimalist and modern design that fits into any home or flat, and offers an exquisite finishing touch. A clean and simple design makes this attractive modern wall light a welcome addition to any room, which mounts very easily on a wall. Pleasant light for your bedtime reading.

Uses of the 8W Indoor Wall LED Light ARTEMISA White - Black

- Walls
- Hallways Bedrooms
- Entrances Bed headboards

In Factorled we ensure that our products are guaranteed QUALITY and offer all the necessary elements for DISTRIBUTION, IMPORT OR WHOLESALE, including the technical data sheet of

## **Additional images:**

# **Technical Datasheet**