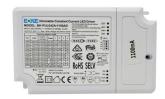

## **Technical specifications:**

REFERENCE: PUL42W Rated Power: 42W

Nominal Voltage: 600-1100mA - 3v-42v

Dimmable: DALI 1-100%

Certifications: CE-RoSH-TÜV-ENEC

IP: IP20

Diode Life Expectancy (H): 100.000 Dimensions (mm): L103 x W68 x H60mm

Frequency (Hz): 50/60Hz

Temperature Range ( ${}^{\circ}$ C): -20 ${}^{\circ}$ C ~ +45 ${}^{\circ}$ C

Warranty Years: 5