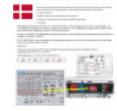

## **Technical specifications:**

REFERENCE: PUL42W Rated Power: 42W

Nominal Voltage: 600-1100mA - 3v-42v

Dimmable: DALI 1-100%

Certifications: CE-RoSH-TÜV-ENEC

IP: IP20

Diode Life Expectancy (H): 100.000 Dimensions (mm): L103 x W68 x H60mm

Frequency (Hz): 50/60Hz

Temperature Range ( ${}^{\circ}$ C): -20 ${}^{\circ}$ C ~ +45 ${}^{\circ}$ C

Warranty Years: 5