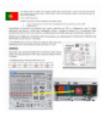

## **Technical specifications:**

REFERENCE: PUL42W Rated Power: 42W

Nominal Voltage: 600-1100mA - 3v-42v

Dimmable: DALI 1-100%

Certifications: CE-RoSH-TÜV-ENEC

IP: IP20

Diode Life Expectancy (H): 100.000 Dimensions (mm): L103 x W68 x H60mm

Frequency (Hz): 50/60Hz

Temperature Range ( ${}^{\circ}$ C): -20 ${}^{\circ}$ C ~ +45 ${}^{\circ}$ C

Warranty Years: 5