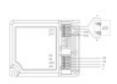

## **Technical specifications:**

REFERENCE: PUL42W Rated Power: 42W

Nominal Voltage: 600-1100mA - 3v-42v

Dimmable: DALI 1-100%

Certifications: CE-RoSH-TÜV-ENEC

IP: IP20

Diode Life Expectancy (H): 100.000 Dimensions (mm): L103 x W68 x H60mm

The DALI dimming and is specially designed for dimmable LED lighting with uniform, flicker-free, smooth and noise-free dimming

- INPUT: 200-240VAC ~ 50/60Hz 0.3A
- OUTPUT: 50V Max.