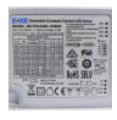

## **Technical specifications:**

REFERENCE: PUL42W Rated Power: 42W

Nominal Voltage: 600-1100mA - 3v-42v

Dimmable: DALI 1-100%

Certifications: CE-RoSH-TÜV-ENEC

IP: IP20

Diode Life Expectancy (H): 100.000 Dimensions (mm): L103 x W68 x H60mm

Frequency (Hz): 50/60Hz

Temperature Range ( ${}^{\circ}$ C): -20 ${}^{\circ}$ C ~ +45 ${}^{\circ}$ C

Warranty Years: 5