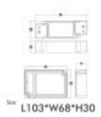

## **Technical specifications:**

REFERENCE: PUL42W Rated Power: 42W

Nominal Voltage: 600-1100mA - 3v-42v

Dimmable: DALI 1-100%

Certifications: CE-RoSH-TÜV-ENEC

IP: IP20

Diode Life Expectancy (H): 100.000 Dimensions (mm): L103 x W68 x H60mm