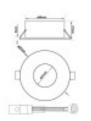

#### **Technical specifications:**

REFERENCE: NC1855R Construction Material: Aluminium Certifications: CE - ROHS Dimensions (mm): Ø98mm x H22mm Cut-out Size (mm): Ø70mm Accesorios y Complementos: GU10 Lamp holder Finishing: Matte Bulb included : No

#### **Product short description:**

Aluminium **circular frame** with **bronze** finish, elegant and exclusive design. The ring is designed for use with **GU10** or **MR16** LED dichroic lamps. It is perfect for a new construction site or to change the bulbs. It is manufactured for installation in wet areas as it is resistant to any outdoor environment.

#### **Product description:**

Circular Frame for GU10 MR16 dichroic Led light bulb

Recessed frame for LED dichroic, both MR16 and GU10, is designed to obtain an attractive and refined decoration, thanks to its shape circular you can create very exclusive atmospheres.