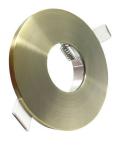

#### **Technical specifications:**

REFERENCE: NC1855R Construction Material: Aluminium Certifications: CE - ROHS Dimensions (mm): Ø98mm x H22mm Cut-out Size (mm): Ø70mm Accesorios y Complementos: GU10 Lamp holder Finishing: Matte Bulb included : No

#### **Product short description:**

Aluminium **circular frame** with **bronze** finish, elegant and exclusive design. The ring is designed for use with **GU10** or **MR16** LED dichroic lamps. It is perfect for a new construction site or to change the bulbs. It is manufactured for installation in wet areas as it is resistant to any outdoor environment.

#### **Product description:**

Circular Frame for GU10 MR16 dichroic Led light bulb

Recessed frame for LED dichroic, both MR16 and GU10, is designed to obtain an attractive and refined decoration, thanks to its shape circular you can create very exclusive atmospheres.

All its material is made of aluminium with a brass finish, which makes this ring a very resistant product so it has a great durability, making it a stainless steel ring.

Applications of the Circular Frame for GU10 MR16 dichroic Led light bulb