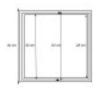

#### **Technical specifications:**

REFERENCE: MARCO-3060 Construction Material: Aluminium Certifications: CE - ROHS Dimensions (mm): 300 x 300 mm

Warranty Years: 3 Main colour: White