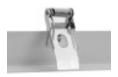

## **Product description:**

Recessed Frame for 30×30 LED Panel

Our Recessed Frame is designed to offer the possibility of installing 30x30 LED Panels in spaces that do not have the removable ceiling in which this type of LED lighting is usually installed.