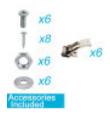

#### **Product short description:**

Discover versatility with our Recessed Frame 120x30 in white. Crafted from high-quality aluminum, this innovative design allows easy installation of LED panels in places with nondetachable ceilings. Ideal for any 120x30 LED Panel from our catalog, it is delivered unassembled to prevent breakage and facilitate transportation. Enhance the lighting of your spaces with style and functionality.