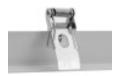

### **Product description:**

Recessed Frame for 30×120 LED Panel

Our Recessed Frame is designed to offer the possibility of installing 30x120 LED Panels in spaces that do not have the removable ceiling in which this type of LED lighting is usually

Thanks to its new design, this frame is suitable for any 30x120 LED Panel from our catalogue.

Get the recessed frame and the Led Panel in our shop, enjoying the best lighting. All our products offer a 3 year warranty. Get it now in a simple way, through our online shop.