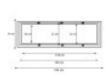

#### **Technical specifications:**

REFERENCE: MARCO-30120 Construction Material: Aluminium Certifications: CE - ROHS Dimensions (mm): 300 x 1200 mm

Warranty Years: 3 Main colour: White