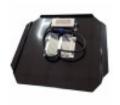

#### **Product short description:**

LED optical block with 40W power and is manufactured with a set of 54 Bridgelux 2240 DS-C30 4-core SMD 3030 SMD LEDs. This module is designed to be placed in street lights. Excellent dissipation which translates into a much longer life and great energy savings, making it a highly efficient product. Incorporates 1.2mm baked-on polyester paint steel plate.

The block integrates the high quality GXTronic driver with a life of more than 50,000 hours

The retrofit design of this luminaire integrates very well into existing luminaires

Manufactured from high purity aluminium for improved heat dissipation

The LED optical assembly has a high degree of protection against the ingress of solid and liquid particles (IP65), comprising a thermo-tempered PMMA refractor resistant to sudden changes in temperature, which is sealed with a silicone gasket and has a closing system using stainless steel screws.