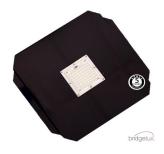

## Module LED 40W Street Light Bridgelux + Steel plate

#### **Product short description:**

LED optical block with 40W power and is manufactured with a set of 54 Bridgelux 2240 DS-C30 4-core SMD 3030 SMD LEDs. This module is designed to be placed in street lights. Excellent dissipation which translates into a much longer life and great energy savings, making it a highly efficient product. Incorporates 1.2mm baked-on polyester paint steel plate.

#### **Product description:**

Module LED 40W Street Light Bridgelux + Steel plate

The 40w LED Retrofit Optical Block Module is serving as a replacement for the old bulbs that were very polluting, thanks to its power it manages to generate a great illumination in the