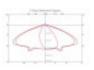

Luminosity-Lm: 5400

Number & Type of LEDs: SMD 3030 4 Cores Bridgelux Chip 2240 DS-C30

Beam Angle (º): 80º - 150º

Luminous diodo LED (Lm/W): 160 Lm/w Luminous Efficiency (Lm/W): 135Lm/W

Certifications: CE - ROHS

The LED retrofit optical assembly limits to the maximum the luminous flux emitted towards the upper hemisphere of the luminaire