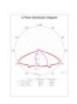

Luminosity-Lm: 5400

Number & Type of LEDs: SMD 3030 4 Cores Bridgelux Chip 2240 DS-C30

Beam Angle (º): 80º - 150º

Luminous diodo LED (Lm/W): 160 Lm/w Luminous Efficiency (Lm/W): 135Lm/W

Certifications: CE - ROHS

The LED retrofit optical assembly limits to the maximum the luminous flux emitted towards the upper hemisphere of the luminaire