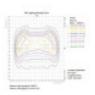

Luminosity-Lm: 5400

Number & Type of LEDs: SMD 3030 4 Cores Bridgelux Chip 2240 DS-C30

Beam Angle (º): 80º - 150º

Luminous diodo LED (Lm/W): 160 Lm/w Luminous Efficiency (Lm/W): 135Lm/W

Certifications: CE - ROHS

The LED retrofit optical assembly limits to the maximum the luminous flux emitted towards the upper hemisphere of the luminaire