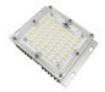

## Module LED 40W Street Light Bridgelux + Steel plate

#### **Product short description:**

LED optical block with 40W power and is manufactured with a set of 54 Bridgelux 2240 DS-C30 4-core SMD 3030 SMD LEDs. This module is designed to be placed in street lights. Excellent dissipation which translates into a much longer life and great energy savings, making it a highly efficient product. Incorporates 1.2mm baked-on polyester paint steel plate.

#### **Product description:**

Module LED 40W Street Light Bridgelux + Steel plate

The 40w LED Retrofit Optical Block Module is serving as a replacement for the old bulbs that were very polluting, thanks to its power it manages to generate a great illumination in the