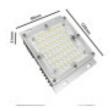

#### **Product short description:**

LED optical block with 40W power and is manufactured with a set of 54 Bridgelux 2240 DS-C30 4-core SMD 3030 SMD LEDs. This module is designed to be placed in street lights. Excellent dissipation which translates into a much longer life and great energy savings, making it a highly efficient product. Incorporates 1.2mm baked-on polyester paint steel plate.

#### **Product description:**

Module LED 40W Street Light Bridgelux + Steel plate

The 40w LED Retrofit Optical Block Module is serving as a replacement for the old bulbs that were very polluting, thanks to its power it manages to generate a great illumination in the