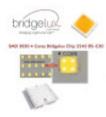

Luminosity-Lm: 5400

Number & Type of LEDs: SMD 3030 4 Cores Bridgelux Chip 2240 DS-C30

Beam Angle (º): 80º - 150º

Luminous diodo LED (Lm/W): 160 Lm/w Luminous Efficiency (Lm/W): 135Lm/W

Certifications: CE - ROHS

#### **Product short description:**

LED optical block with 40W power and is manufactured with a set of 54 Bridgelux 2240 DS-C30 4-core SMD 3030 SMD LEDs. This module is designed to be placed in street lights. Excellent dissipation which translates into a much longer life and great energy savings, making it a highly efficient product. Incorporates 1.2mm baked-on polyester paint steel plate.