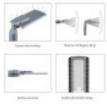

Built for a long life of more than 50,000 hours, the HALLEY 150W LED street light has a 5 year guarantee on its high quality power supply, durability and design.

It has a 60mm diameter round swivel connector, 2 bolt fixing to the column.