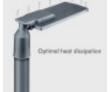

#### Product description:

150W LED Streetlight HALLEY BRIDGELUX Chip 150lm/W

The new HALLEY BRIDGELUX Chip LED Street Light stands out from the rest thanks to its 150W SMD5050 power, making it a high quality luminaire. It is made of aluminium and PMMA of high quality and transparency so it is assured with a high resistance protection.

Thanks to its extra-flat design it prevents tree leaves or dirt from being deposited on it, at the same time minimising its visual impact.

The HALLEY LED streetlight is immediately switched on, eliminating the annoying waiting times that leave entire areas in darkness when the power fails, creating insecurity among passers-by.

It stands out for its high resistance to impact, with an IK10 rating.

In addition, thanks to its IP66 protection, it is protected against any climatic change, without affecting its lighting function.

The HALLEY LED street lighting luminaire allows you to maintain good lighting with low energy consumption. The operating cost is lower as there are no starters or electronics to replace.