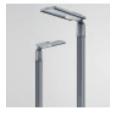

#### Product description:

150W LED Streetlight HALLEY BRIDGELUX Chip 150lm/W

The new HALLEY BRIDGELUX Chip LED Street Light stands out from the rest thanks to its 150W SMD5050 power, making it a high quality luminaire. It is made of aluminium and PMMA of high quality and transparency so it is assured with a high resistance protection.

Built for a long life of more than 50,000 hours, the HALLEY 150W LED street light has a 5 year guarantee on its high quality power supply, durability and design.

It has a 60mm diameter round swivel connector, 2 bolt fixing to the column.