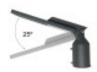

Built for a long life of more than 50,000 hours, the HALLEY 150W LED street light has a 5 year guarantee on its high quality power supply, durability and design.

It has a 60mm diameter round swivel connector, 2 bolt fixing to the column.