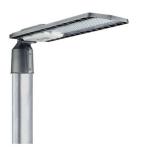

## 150W LED Streetlight HALLEY BRIDGELUX Chip 150lm/W

#### Product description:

150W LED Streetlight HALLEY BRIDGELUX Chip 150lm/W

The new HALLEY BRIDGELUX Chip LED Street Light stands out from the rest thanks to its 150W SMD5050 power, making it a high quality luminaire. It is made of aluminium and PMMA of high quality and transparency so it is assured with a high resistance protection.