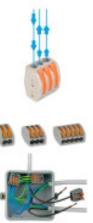

Cable assemblies can be pre-assembled in advance to save time during assembly.

With these fast and safe connectors, great cost savings are achieved in assembly.