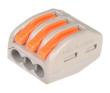

#### **Product short description:**

Do you want to save time and money?: The 3-way quick connector - PCT-212 - for electrical cable is used to make quick and safe connections in all types of lighting and also in both temporary and permanent electrical installations. With these fast and safe connectors, great cost savings are achieved in assembly.

#### **Product description:**

Quick Connector 3 PCT-212 Entries for Electrical Cable

The 3-way quick connector - PCT-212 - for electrical cable is used to make quick and safe connections in all types of lighting fixtures and also in both temporary and permanent electrical installations. With these fast and safe connectors, great cost savings are achieved in assembly.