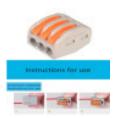

#### **Product short description:**

Do you want to save time and money?: The 3-way quick connector - PCT-212 - for electrical cable is used to make quick and safe connections in all types of lighting and also in both temporary and permanent electrical installations. With these fast and safe connectors, great cost savings are achieved in assembly.

#### **Product description:**

Quick Connector 3 PCT-212 Entries for Electrical Cable

The 3-way quick connector - PCT-212 - for electrical cable is used to make quick and safe connections in all types of lighting fixtures and also in both temporary and permanent electrical installations. With these fast and safe connectors, great cost savings are achieved in assembly.

Cable assemblies can be pre-assembled in advance to save time during assembly.

With these fast and safe connectors, great cost savings are achieved in assembly.