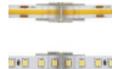

#### **Product short description:**

Solderless connector for non-waterproof IP65 COB and SMD strips with 8mm - 10mm PCB.

Our **IP65** quick connector allows connections to be made on LED strips without the need for soldering by simply tightening the clips on the side of the connector. Super easy to fit.

#### **Product description:**

Connector for COB and SMD LED Strips - 8mm - 10mm - IP65

With our connector you can connect all types of 8mm - 10mm LED strips. It includes the connection cable for ease of use of the connector.

You can use it with your 8mm - 10mm LED strips:

For COB LED strips.For SMD LED strips.

It is very easy to install thanks to the quick click system.

You have to take into account the dimensions of the connector if you want to insert it in an aluminium or polycarbonate profile.