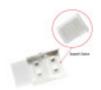

## Connector for COB + SMD LED Strips - 8mm - 10mm -IP65

#### **Product short description:**

Solderless connector for non-waterproof IP65 COB and SMD strips with 8mm - 10mm PCB.

Our **IP65** quick connector allows connections to be made on LED strips without the need for soldering by simply tightening the clips on the side of the connector. Super easy to fit.

#### **Product description:**

Connector for COB and SMD LED Strips - 8mm - 10mm - IP65

With our connector you can connect all types of 8mm - 10mm LED strips. It includes the connection cable for ease of use of the connector.

You can use it with your 8mm - 10mm LED strips:

For COB LED strips.For SMD LED strips.

It is very easy to install thanks to the quick click system.

You have to take into account the dimensions of the connector if you want to insert it in an aluminium or polycarbonate profile.