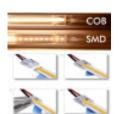

#### **Product short description:**

Solderless transparent connector for nonwaterproof IP20 COB and SMD strips with 8mm - 10mm PCB.

Our **IP20** quick connector allows connections to be made on LED strips without the need for soldering by simply tightening the clips on the side of the connector. Super easy to fit.

You can use it with your 8mm - 10mm LED strips:

For COB LED strips.For SMD LED strips.

It is very easy to install thanks to its quick click system.

The connection cable is 100cm long.

You have to take into account the dimensions of the connector if you want to insert it in an aluminium or polycarbonate profile.