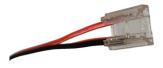

#### **Product short description:**

Solderless transparent connector for nonwaterproof IP20 COB and SMD strips with 8mm - 10mm PCB.

Our **IP20** quick connector allows connections to be made on LED strips without the need for soldering by simply tightening the clips on the side of the connector. Super easy to fit.

As it is transparent, the joints are not visible.

#### **Product description:**

Transparent Connector for COB and SMD LED Strips - 8mm - 10mm - IP20

With our transparent connector you can connect all types of 8mm - 10mm LED strips. It includes the connection cable for ease of use of the connector.

You can use it with your 8mm - 10mm LED strips:

For COB LED strips.For SMD LED strips.

It is very easy to install thanks to its quick click system.

The connection cable is 100cm long.

You have to take into account the dimensions of the connector if you want to insert it in an aluminium or polycarbonate profile.