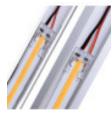

#### **Product short description:**

Solderless transparent connector for nonwaterproof IP20 COB and SMD strips with 8mm - 10mm PCB.

Our **IP20** quick connector allows connections to be made on LED strips without the need for soldering by simply tightening the clips on the side of the connector. Super easy to fit.

As it is transparent, the joints are not visible.

#### **Product description:**

Transparent Connector for COB and SMD LED Strips - 8mm - 10mm - IP20

With our transparent connector you can connect all types of 8mm - 10mm LED strips. It includes the connection cable for ease of use of the connector.

You can use it with your 8mm - 10mm LED strips:

For COB LED strips.For SMD LED strips.

It is very easy to install thanks to its quick click system.

The connection cable is 100cm long.

You have to take into account the dimensions of the connector if you want to insert it in an aluminium or polycarbonate profile.