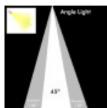

Number & Type of LEDs: COB Bridgelux Chip 2240 DS-C30 Beam Angle (9): Primary angle: 45°Secondary angle: 110°

Luminous diodo LED (Lm/W): 130Lm/W Luminous Efficiency (Lm/W): 125 Lm/W

Base: AR111

Certifications: CE - ROHS

Its hemispherical lens is made of PMMA (poly methyl methacrylate) combined with its curved reflector of polished aluminium specular in rhombuses, gives us a base light with more concentrated angles to emphasize the exposed elements without causing accentuated shadows on the articles. In this way we obtain a primary angle of  $45^{\circ}$  degrees and a secondary angle of less power but with  $110^{\circ}$  degrees.