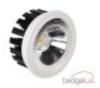

#### **Product description:**

AR111 LED lamp - 24W CRI +90 - SELECTABLE LIGHT - CCT

The AR111 COB 24W LED lamp, unlike other AR111 lamps available on the market, has an external driver to facilitate direct connection to 220v.

Its hemispherical lens is made of PMMA (poly methyl methacrylate) combined with its curved reflector of polished aluminium specular in rhombuses, gives us a base light with more concentrated angles to emphasize the exposed elements without causing accentuated shadows on the articles. In this way we obtain a primary angle of  $45^{\circ}$  degrees and a secondary angle of less power but with  $110^{\circ}$  degrees.