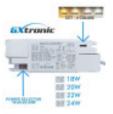

Driver included: GXTronic OUT: 18-24V -650mA Energy Rating (2021-UE-2019/2015): A++ Energy Rating (2023 - UE-2019/2015): E

Warranty Years: 3

as a power selector in which you can choose between 4 powers: 18W - 20W - 22W and 24W. Thanks to this selector you can adapt the lamp to your needs at any time.

Among its advantages we highlight its excellent LED performance and its high colour rendering index of over (CRI) +92 that allows a faithful reproduction of colours. For these reasons it is an ideal bulb for use in commercial spaces such as shops, restaurants or hotels.