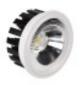

#### **Product description:**

AR111 LED lamp - 24W CRI +90 - SELECTABLE LIGHT - CCT

The AR111 COB 24W LED lamp, unlike other AR111 lamps available on the market, has an external driver to facilitate direct connection to 220v.

Its hemispherical lens is made of PMMA (poly methyl methacrylate) combined with its curved reflector of polished aluminium specular in rhombuses, gives us a base light with more concentrated angles to emphasize the exposed elements without causing accentuated shadows on the articles. In this way we obtain a primary angle of  $45^{\circ}$  degrees and a secondary angle of less power but with  $110^{\circ}$  degrees.