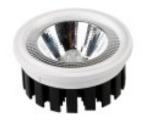

#### **Product description:**

AR111 LED lamp - 24W CRI +90 - SELECTABLE LIGHT - CCT

The AR111 COB 24W LED lamp, unlike other AR111 lamps available on the market, has an external driver to facilitate direct connection to 220v.

Its hemispherical lens is made of PMMA (poly methyl methacrylate) combined with its curved reflector of polished aluminium specular in rhombuses, gives us a base light with more concentrated angles to emphasize the exposed elements without causing accentuated shadows on the articles. In this way we obtain a primary angle of  $45^{\circ}$  degrees and a secondary angle of less power but with  $110^{\circ}$  degrees.