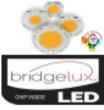

The lamp incorporates a COB diode with Bridgelux Chips of 4 colours 5700K, 4000K, 3000K and 2700K

Thanks to its light colour selection system you will be able to adapt it to the needs of your business, being able to choose the desired colour for each room. Get it now in a simple way through our online shop.