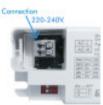

Driver included: GXTronic OUT: 18-24V -650mA Energy Rating (2021-UE-2019/2015): A++ Energy Rating (2023 - UE-2019/2015): E

Warranty Years: 3

#### **Product description:**

AR111 LED lamp - 24W CRI +90 - SELECTABLE LIGHT - CCT

The AR111 COB 24W LED lamp, unlike other AR111 lamps available on the market, has an external driver to facilitate direct connection to 220v.