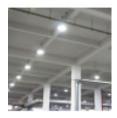

Applications LED Lamp LED 33W - 3630Lm - E27 - IP20

- Supermarkets and indoor garages.
- Shops and shops in general.Workshops and warehouses.
- Replaces 125W E40 halogen bulbs and 200W E40 sodium vapor bulb
- Industrial ships.
- Any interior area with high ceilings or large spaces.