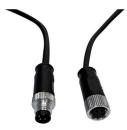

#### **Product description:**

Waterproof Connector Cable 12V-24V - IP68 - M8 - Male - Female

The cable with IP68 waterproof M8 connectors is a product designed to work at 12V-24V, specifically for connecting LED strips, LED neon, pool lights, and other similar devices that require a secure and waterproof connection. The male-female connectors allow for a quick and easy connection, saving time and effort during installation.

With its male-female connectors, it offers a stable and reliable connection for transmitting 12V-24V power, with a maximum of 60V. Additionally, the connectors are designed to withstand demanding environments and are protected by a waterproof casing with IP68 certification, ensuring protection against dust and immersion in water.