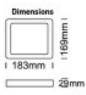

IP: IP65-Outdoor

Diode Life Expectancy (H): 25000h Dimensions (mm): 183x169x29mm

Power Factor (PF): 0.91 Frequency (Hz): 50/60Hz

Temperature Range ( ${}^{\circ}$ C): -20 ${}^{\circ}$ C  $\sim$  +55 ${}^{\circ}$ C