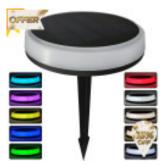

## Solar LED Garden Spike Light - RGB+CCT - IP65

#### Description of functions:

- 1. Rear ON/OFF button: press the button on the back to turn the lamp on and off. It has memory function, so it can memorize the last working mode every time it is turned
- 2. Total 10 colours: Warm White (3000k), Natural White (4000k), Cool White (6000k), Red, Green, Blue, Cyan, Purple, Sky Blue, White Blue.
- 3. There are two working modes:
- A-Changing lights: Ten colours change automatically every 5 seconds
- B-Always on with 1 colour: Change colours by touching the lamp body. When changing the mode, the first warm white colour (3000k) is with breathing mode. Wait 5 seconds for the colour to change automatically.