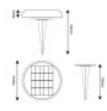

### Technical specifications:

**REFERENCE: SGL-CCTRGB-91702** Rated Power : 5W Nominal Voltage: 5.5V DC Colour: RGB+CCT CRI - Chromatic Rendiment Index: 80 Construction Material: ABS+PCB Luminosity-Lm: 150 Number & Type of LEDs: SMD Beam Angle (°): 36° Luminous Efficiency (Lm/W): 90Lm/W Certifications: CE - ROHS IP: IP65-Outdoor Diode Life Expectancy (H): 35.000 Dimensions (mm): Lamp size: Ø165x35mm Material of the Battery: Lithium Battery -LiFeO4[]3.2V 1200mAH Download Time: 6-8H Impact Protection (IK) : IK08 Energy Rating (2021-UE-2019/2015): A++ Warranty Years: 3 Panel Solar: Polycrystalline 5V 1W