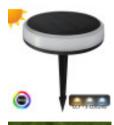

## Solar LED Garden Spike Light - RGB+CCT - IP65

### **Product description:**

Solar LED Garden Spike Light - RGB+CCT - IP65

Transform your garden into an oasis of light and color with the captivating RGB+CCT Solar LED Spike Lights. Designed to provide a unique luminous experience, these versatile solar spotlights are perfect for enhancing the beauty of your outdoor space. Their water resistance ensures lasting performance, allowing you to enjoy magical nights under the starry sky.

#### Description of functions:

- 1. Rear ON/OFF button: press the button on the back to turn the lamp on and off. It has memory function, so it can memorize the last working mode every time it is turned
- 2. Total 10 colours: Warm White (3000k), Natural White (4000k), Cool White (6000k), Red, Green, Blue, Cyan, Purple, Sky Blue, White Blue.
- 3. There are two working modes:
- A-Changing lights: Ten colours change automatically every 5 seconds
- B-Always on with 1 colour: Change colours by touching the lamp body. When changing the mode, the first warm white colour (3000k) is with breathing mode. Wait 5 seconds for the colour to change automatically.