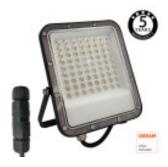

# 50W LED Outdoor Floodlight - Avant Pro - OSRAM CHIP DURIS E 2835 - 5 Years

#### **Product short description:**

Do you want to illuminate your garden, terrace, or facade with the best quality and the lowest consumption? Then you need the **50W Outdoor LED Floodlight - Avant Pro - OSRAM Chip.** This floodlight offers you powerful, even, and long-lasting light, thanks to its OSRAM DURIS E 2835 chip, one of the most advanced on the market.

#### **Product description:**

Outdoor LED Floodlight 50W - Avant Pro - Osram Chip OSRAM CHIP DURIS E 2835 - 5 Year Warranty

Get ready to experience next generation lighting with the **LED Outdoor Spotlight - Avant Pro!** This stunning, state-of-the-art floodlight completely redefines your perception of brightness and energy efficiency. Precision engineered and equipped with state-of-the-art technology, this product is the perfect choice for those looking for exceptional outdoor lighting.

Installation has never been easier and safer. Equipped with an **IP67** connector, this floodlight connects to the mains quickly and efficiently, without compromising the integrity of the system. Whether illuminating gardens, facades, playgrounds or commercial spaces, this floodlight offers a lighting solution that perfectly suits your needs.