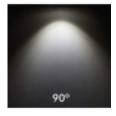

Number & Type of LEDs: SMD 2835 OSRAM CHIP

Beam Angle (º): 90°

Luminous diodo LED (Lm/W): 140 Lm/W Luminous Efficiency (Lm/W): 115 Lm/W

Certifications: CE - ROHS

IP: IP65-Outdoor

Diode Life Expectancy (H): 50.000 Dimensions (mm): 191x165x26 Power Factor (PF): 0.95