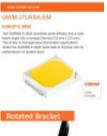

At the heart of this floodlight is the renowned **OSRAM DURIS E 2835 Chip**, a milestone in technological innovation. Thanks to its unique cutting-edge technology, this chip delivers exceptional performance that defies conventional brightness limits. With an astounding 140 lumens per watt (Lm/W) efficiency, this projector emits dazzling, crisp light that illuminates every corner of your outdoor environment with stunning clarity.