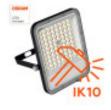

Frequency (Hz): 50/60Hz Temperature Range ( ${}^{\circ}$ C): -20  ${}^{\circ}$ C  ${}^{\sim}$  +55  ${}^{\circ}$ C

On/Off Cycles: 100.000 Starting Time (s): 0,2s

Other Information: HIGH LUMINOSITY Impact Protection (IK): IK10

Versatility meets durability in the design of the Avant Pro LED Outdoor Floodlight. Precision manufactured using a combination of high quality aluminum and durable polycarbonate, this floodlight is designed to withstand the rigors of weather and time, ensuring consistent performance for years to come. Its **IK10** rating protects against accidental impact and damage, ensuring a long-term, worry-free lighting investment.

Our floodlight is IK10! Maximum resistance to shocks and inclement weather!