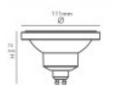

#### **Technical specifications:**

**REFERENCE: LAR14W** Rated Power: 14W Nominal Voltage: 220-240V Colour: 2700K - 4000K CRI - Chromatic Rendiment Index: 80 Construction Material: PBT (Polybutylene Terephthalate) + Aluminum Luminosity-Lm: 1000 Number & Type of LEDs: COB Beam Angle (<sup>o</sup>): 24<sup>o</sup> Luminous diodo LED (Lm/W): 110 Lm/W Luminous Efficiency (Lm/W): 75Lm/W Base: GU10 Certifications: CE - ROHS IP: IP20 Diode Life Expectancy (H): 30.000 Dimensions (mm): Ø111mm \* 73mm Frequency (Hz): 50/60Hz Temperature Range ( $^{\circ}C$ ): -20 $^{\circ}C \sim$  +55 $^{\circ}C$ On/Off Cycles: 100.000 Starting Time (s): 0,2s Driver included: YES Energy Rating (2021-UE-2019/2015): A+ Energy Rating (2023 - UE-2019/2015): G Warranty Years: 2