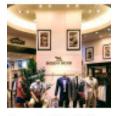

#### Use of AR111 LED Bulb - 14W 24º GU10 - UGR19

AR111 bulbs are ideal for general lighting in large spaces such as:

• Stores: Their high power and directionality make them perfect for illuminating shop windows, aisles and display areas. • Restaurants: They create a cozy and elegant atmosphere in dining rooms and common areas.

# **Technical Datasheet**

- Museums and art galleries: Highlight works of art and objects with precision thanks to their concentrated beam of light.
  Offices: They illuminate desks and workspaces evenly and efficiently.
  Living rooms: They bring a modern and sophisticated touch to the decor.