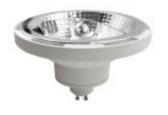

# LED Lamp AR111 - 14W 24º GU10 - UGR19

#### **Technical specifications:**

**REFERENCE: LAR14W** Rated Power: 14W Nominal Voltage: 220-240V Colour: 2700K - 4000K CRI - Chromatic Rendiment Index: 80 Construction Material: PBT (Polybutylene Terephthalate) + Aluminum Luminosity-Lm: 1000 Number & Type of LEDs: COB Beam Angle (<sup>o</sup>): 24<sup>o</sup> Luminous diodo LED (Lm/W): 110 Lm/W Luminous Efficiency (Lm/W): 75Lm/W Base: GU10 Certifications: CE - ROHS IP: IP20 Diode Life Expectancy (H): 30.000 Dimensions (mm): Ø111mm \* 73mm Frequency (Hz): 50/60Hz Temperature Range ( $^{\circ}C$ ): -20 $^{\circ}C \sim$  +55 $^{\circ}C$ On/Off Cycles: 100.000 Starting Time (s): 0,2s Driver included: YES Energy Rating (2021-UE-2019/2015): A+ Energy Rating (2023 - UE-2019/2015): G Warranty Years: 2