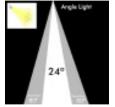

#### **Technical specifications:**

**REFERENCE: LAR14W** Rated Power: 14W Nominal Voltage: 220-240V Colour: 2700K - 4000K CRI - Chromatic Rendiment Index: 80 Construction Material: PBT (Polybutylene Terephthalate) + Aluminum Luminosity-Lm: 1000 Number & Type of LEDs: COB Beam Angle (<sup>o</sup>): 24<sup>o</sup> Luminous diodo LED (Lm/W): 110 Lm/W Luminous Efficiency (Lm/W): 75Lm/W Base: GU10 Certifications: CE - ROHS IP: IP20 Diode Life Expectancy (H): 30.000 Dimensions (mm): Ø111mm \* 73mm Frequency (Hz): 50/60Hz Temperature Range ( $^{\circ}C$ ): -20 $^{\circ}C \sim$  +55 $^{\circ}C$ On/Off Cycles: 100.000 Starting Time (s): 0,2s Driver included: YES Energy Rating (2021-UE-2019/2015): A+ Energy Rating (2023 - UE-2019/2015): G Warranty Years: 2

#### Elegance with a Vanguard Touch:

Framed in a design that challenges the boundaries of contemporary style, the AR111 Lamp adds a dose of sophistication to any environment. With its **GU10 socket**, this lamp seamlessly integrates into a wide variety of luminaires and accessories, providing a versatile and adaptable lighting solution. The radiance it emits with its 24-degree angle not only bathes your spaces in warm and enveloping light but also enhances your surroundings' aesthetics with unparalleled elegance.