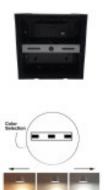

#### **Technical specifications:**

REFERENCE: LWL15W-CCT-91249

Rated Power: 15w

Nominal Voltage: 220-240 V AC

Colour: SELECTABLE COLOUR: 3000K-4000K-6000K

CRI - Chromatic Rendiment Index: 80

Construction Material: PC Luminosity-Lm: 1350

#### **Unmatched Virtues and Benefits:**

- Customizable Light Color Selection: Imagine having total control over the atmosphere of your space. With the Stockholm LED Wall Luminaire, you can choose **warm, neutral or cool light** according to your needs. From a cozy atmosphere in the living room to an energizing workspace in the office, this lamp adapts to your life.
- High Quality Polycarbonate (PC) Construction: Worried about corrosion and wear and tear due to moisture or salinity in coastal areas? With Stockholm, that's a thing of the past. Made from **high quality polycarbonate**, this wall luminaire is not only corrosion resistant, but also extremely durable. The PC's strength and ruggedness ensure that your lighting