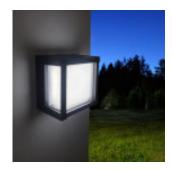

# Wall Light LED - 15W - MALMÖ - Selectable CCT Color - IP65

#### **Product short description:**

Are you looking to transform your spaces with lighting that's more than just bright? Get ready to stay Discover Wall Lamp LED Square Black 15W - MALMO-, the revolution in lighting. Customize the warm, neutral or cold light. Water resistant and high durability thanks to high quality polycarbonate (PC) Ideal for outdoors, bathrooms, offices and more. Energy saving and elegance in one. Transform your space now! Buy it now here.

#### **Product description:**

15W LED Wall Light - MALMÖ - CCT Color Selectable - IP65

Welcome to the future of lighting with the **Stockholm 15W LED Wall Light**! Let's get ready for an exciting journey through the wonders of this innovative product that will completely transform your lighting experience. It's not just a lamp; it's a lighting revolution that will offer you the best quality of light and unparalleled durability.