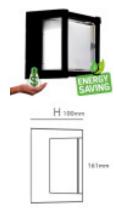

Number & Type of LEDs: SMD 2835

Beam Angle ( $^{\circ}$ ): 120 $^{\circ}$ 

Luminous diodo LED (Lm/W): 130Lm/W Luminous Efficiency (Lm/W): 90Lm/W

Certifications: CE - ROHS
IP: IP65-Outdoor

Diode Life Expectancy (H): 35.000 Dimensions (mm): 160mm x H100mm

### **Technical Datasheet**

investment will last over time.

- Heavy Duty and IP65 Protection: Stockholm is your reliable companion even in harsh weather conditions. With an **IP65 protection** rating, this lamp is completely **waterproof** and dustproof, making it perfect for outdoor spaces, gardens, patios and wet areas. Whether it's raining or the sun is shining, Stockholm will always shine brightly.
- Energy Efficient: This 15W **LED wall light** is an efficiency gem. Not only does it save on your electric bill, but it also helps reduce your carbon footprint. Enjoy vivid lighting without worrying about its environmental impact.