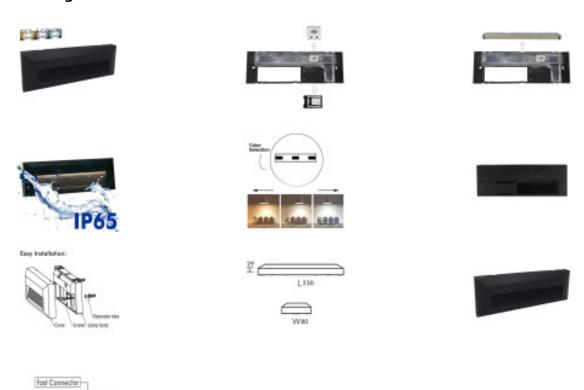

#### **Technical specifications:**

REFERENCE: LWL6W-CCT-91254

Rated Power: 6w

Nominal Voltage: 220-240 V AC

Colour: SELECTABLE COLOUR: 3000K-4000K-6000K

CRI - Chromatic Rendiment Index: 80

Construction Material: PC Luminosity-Lm: 300

Number & Type of LEDs: SMD 2835

Beam Angle ( $^{\circ}$ ): 120 $^{\circ}$ 

Luminous diodo LED (Lm/W): 130Lm/W

Certifications: CE - ROHS

IP : IP65-Outdoor

Diode Life Expectancy (H): 35.000 Dimensions (mm): 230x80xH29mm

Imagine having complete control over the lighting in your home or business. With the KOUVOLA model, the choice is in your hands thanks to its impressive SelectableCTT (Color Temperature) feature, allowing you to adjust the color temperature to your preferences. With options of 3000K, 4000K, and 6000K, you can tailor the lighting to every situation, from a warm and relaxing evening at home to a bright and energetic ambiance for your gatherings.

But that's not all; its ease of use is unparalleled. With a switch at the back of the product, changing the light color is as simple as pressing a button. Say goodbye to complicated controls! Furthermore, its surface mounting is quick and easy, with no need for complex construction or installations.

Concerned about outdoor use? Don't worry! The LED Signaling Beacon 6W KOUVOLA has an **IP65 water resistance** rating, making it perfect for use in courtyards, gardens, or entrances. You no longer have to worry about the weather, as this beacon will continue to shine brightly, rain or shine.