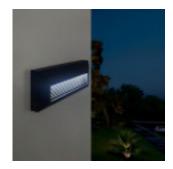

The LED Signaling Beacon 6W not only offers color options but also features an elegant **black** design that complements any style of decor perfectly. Its minimalist and modern design makes it a conversation piece in any space where you place it.

Concerned about outdoor use? Don't worry! The LED Signaling Beacon 6W KOUVOLA has an **IP65 water resistance** rating, making it perfect for use in courtyards, gardens, or entrances. You no longer have to worry about the weather, as this beacon will continue to shine brightly, rain or shine.