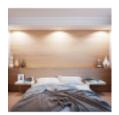

Adaptive Brightness:

One of the most amazing features of this LED downlight is its ability to change the color of the light to your liking. Thanks to its innovative switch on the back of the fixture, you can select from **three color options**: warm white, neutral or cool. Want to create a cozy atmosphere in your living room? Need a bright, focused light in your work space? Choose cool white. Maybe something in between for a versatile room? Neutral white is the perfect choice you're in total control!

# **Technical Datasheet**

Uses of 7W Circular White LED Downlight - Adjustable - CCT

The **7W Circular White LED Downlight** is as versatile as it is powerful. You can use it in a variety of settings:

- In your home: Beautify your living room, kitchen, bedroom or any other space with this stylish and functional fixture. Adjust the color of the light to create the perfect
- atmosphere at any time.