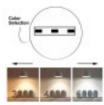

**CCT** technology, the white **light** can be selected in **3000K**, **4000K** and **6000K**. Easy assembly and installation.

Adaptive Brightness:

One of the most amazing features of this LED downlight is its ability to change the color of the light to your liking. Thanks to its innovative switch on the back of the fixture, you can select from **three color options**: warm white, neutral or cool. Want to create a cozy atmosphere in your living room? Need a bright, focused light in your work space? Choose cool white. Maybe something in between for a versatile room? Neutral white is the perfect choice you're in total control!