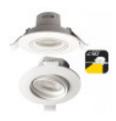

## 7W White Round LED Downlight - Adjustable - CCT Selectable Color

#### **Product short description:**

White recessed spotlight LED circular adjustable with 7W of power. With an opening angle of 60°, so the lighting is more direct to focus the light on specific points. It stands out because it can  $\boldsymbol{rotate\ 360}$  °  $\boldsymbol{and}$ rotate 24 ° getting a lighting to any space of interest.

**CCT** technology, the white **light** can be selected in **3000K**, **4000K** and **6000K**. Easy assembly and installation.