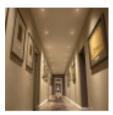

# **Technical Datasheet**

Uses of 7W Circular White LED Downlight - Adjustable - CCT

The **7W Circular White LED Downlight** is as versatile as it is powerful. You can use it in a variety of settings:

- In your home: Beautify your living room, kitchen, bedroom or any other space with this stylish and functional fixture. Adjust the color of the light to create the perfect
- atmosphere at any time.

  In your office: Boost your productivity and create an optimal work environment with bright white light on your desk or work area.

- In stores and stores: Highlight your products and attract customers with crisp, attractive lighting.
   In restaurants and bars: Create a cozy or lively atmosphere depending on the occasion, all with a single LED downlight.
   In commercial spaces: Whether it's a showroom, art gallery or anywhere else, this fixture will add a special touch to your space.