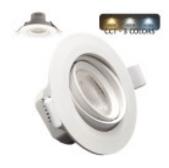

## 7W White Round LED Downlight - Adjustable - CCT Selectable Color

#### **Product short description:**

White recessed spotlight LED circular adjustable with 7W of power. With an opening angle of 60°, so the lighting is more direct to focus the light on specific points. It stands out because it can  $\boldsymbol{rotate\ 360}$  °  $\boldsymbol{and}$ rotate 24 ° getting a lighting to any space of interest.

**CCT** technology, the white **light** can be selected in **3000K**, **4000K** and **6000K**. Easy assembly and installation.

Adaptive Brightness:

One of the most amazing features of this LED downlight is its ability to change the color of the light to your liking. Thanks to its innovative switch on the back of the fixture, you can select from **three color options**: warm white, neutral or cool. Want to create a cozy atmosphere in your living room? Need a bright, focused light in your work space? Choose cool white. Maybe something in between for a versatile room? Neutral white is the perfect choice you're in total control!