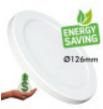

Luminosity-Lm: 600

Number & Type of LEDs: SMD 2835 LUMILEDS

Beam Angle (º): 120º

Luminous diodo LED (Lm/W): 130Lm/W Luminous Efficiency (Lm/W): 100 Lm/W

Certifications: CE - ROHS

IP: IP20

Dimensions (mm): Φ126xH18mm

Frequency (Hz): 50/60Hz

Temperature Range (ºC): -20°C ~ +55°C

On/Off Cycles: 100.000 Starting Time (s): 0,2s

Cut-out Size (mm): Min. Φ50mm - Max 90mm Energy Rating (2021-UE-2019/2015): A+ Energy Rating (2023 - UE-2019/2015): F