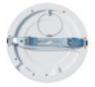

Our ADJUSTABLE LED luminaire - MOSS - is the ultimate solution to all your installation problems. Its **sliding fixture system** allows you to adjust it precisely to the diameter of the existing hole in the ceiling, no matter if it is large or small. Hassle-free and stress-free installation!

#### 2. Colors for Any Occasion

Versatility is key, and our product has it all. Thanks to its Color Selectable CCT system, you can choose between three different shades: Cool White, Neutral White and Warm White. Want a cozy ambiance in your living room? Opt for Warm White. Need bright, energetic light in your office? Choose Cool White. The choice is yours, and MOSS gives you the freedom to customize each space to your liking. The luminaire has a color temperature selector on the back.