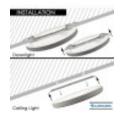

#### **Product short description:**

Do you have problems because the hole is too big or too small to install the downlight or your LED ceiling light? The solution! With the new model of MOSS Luminaire with 6W of power, ADJUSTABLE in CUTTING DIAMETER (Hole diameter from 50mm to 90mm) and selectable color, you will not have any problem to install it, because it adjusts to the diameter of the hole thanks to the sliding system of the fixture. ENJOY NOW YOUR DOWNLIGHT + CEILING + CCT + ADJUSTABLE!. 6 PRODUCT OPTIONS IN ONLY 1!

#### 1. Personalized Lighting at Your Fingertips

Have you ever found yourself with the dilemma that the hole is too big or too small to install your LED downlight? Stop worrying! With our MOSS ADJUSTABLE LED Downlight + Ceiling Fixture, we've solved that problem for good. Made of high quality Polycarbonate (PC), this marvel of technology is designed to fit your space perfectly.

Our ADJUSTABLE LED luminaire - MOSS - is the ultimate solution to all your installation problems. Its **sliding fixture system** allows you to adjust it precisely to the diameter of the existing hole in the ceiling, no matter if it is large or small. Hassle-free and stress-free installation!