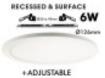

# Downlight + LED Ceiling Light - Circular - MOSS White LUMILEDS - 6W ADJUSTABLE - Selectable CCT Color

#### **Product short description:**

Do you have problems because the hole is too big or too small to install the downlight or your LED ceiling light? The solution! With the new model of MOSS Luminaire with 6W of power, ADJUSTABLE in CUTTING DIAMETER (Hole diameter from 50mm to 90mm) and selectable color, you will not have any problem to install it, because it adjusts to the diameter of the hole thanks to the sliding system of the fixture. ENJOY NOW YOUR DOWNLIGHT + CEILING + CCT + ADJUSTABLE!. 6 PRODUCT OPTIONS IN ONLY 1!

#### 1. Personalized Lighting at Your Fingertips

Have you ever found yourself with the dilemma that the hole is too big or too small to install your LED downlight? Stop worrying! With our MOSS ADJUSTABLE LED Downlight + Ceiling Fixture, we've solved that problem for good. Made of high quality Polycarbonate (PC), this marvel of technology is designed to fit your space perfectly.

Our ADJUSTABLE LED luminaire - MOSS - is the ultimate solution to all your installation problems. Its **sliding fixture system** allows you to adjust it precisely to the diameter of the existing hole in the ceiling, no matter if it is large or small. Hassle-free and stress-free installation!