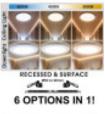

#### **Product short description:**

Do you have problems because the hole is too big or too small to install the downlight or your LED ceiling light? The solution! With the new model of MOSS Luminaire with 6W of power, ADJUSTABLE in CUTTING DIAMETER (Hole diameter from 50mm to 90mm) and selectable color, you will not have any problem to install it, because it adjusts to the diameter of the hole thanks to the sliding system of the fixture. ENJOY NOW YOUR DOWNLIGHT + CEILING + CCT + ADJUSTABLE!. 6 PRODUCT OPTIONS IN ONLY 1!

#### 2. Colors for Any Occasion

Versatility is key, and our product has it all. Thanks to its Color Selectable CCT system, you can choose between three different shades: Cool White, Neutral White and Warm White. Want a cozy ambiance in your living room? Opt for Warm White. Need bright, energetic light in your office? Choose Cool White. The choice is yours, and MOSS gives you the freedom to customize each space to your liking. The luminaire has a color temperature selector on the back.

#### 5. Elegant and Functional Design

The MOSS LED downlight + ceiling light is not only a marvel of technology, but also a piece of elegant design. Its modern and minimalist look fits perfectly into any decorating style, whether in a recessed downlight or as a surface-mounted ceiling light. It not only illuminates your spaces, but also beautifies them.