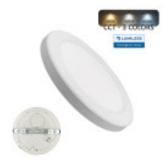

# Downlight + LED Ceiling Light - Circular - MOSS White LUMILEDS - 6W ADJUSTABLE - Selectable CCT Color

#### **Product short description:**

Do you have problems because the hole is too big or too small to install the downlight or your LED ceiling light? The solution! With the new model of MOSS Luminaire with 6W of power, ADJUSTABLE in CUTTING DIAMETER (Hole diameter from 50mm to 90mm) and selectable color, you will not have any problem to install it, because it adjusts to the diameter of the hole thanks to the sliding system of the fixture. ENJOY NOW YOUR DOWNLIGHT + CEILING + CCT + ADJUSTABLE!. 6 PRODUCT OPTIONS IN ONLY 1!

#### 1. Personalized Lighting at Your Fingertips

Have you ever found yourself with the dilemma that the hole is too big or too small to install your LED downlight? Stop worrying! With our MOSS ADJUSTABLE LED Downlight + Ceiling Fixture, we've solved that problem for good. Made of high quality Polycarbonate (PC), this marvel of technology is designed to fit your space perfectly.

Our ADJUSTABLE LED luminaire - MOSS - is the ultimate solution to all your installation problems. Its **sliding fixture system** allows you to adjust it precisely to the diameter of the existing hole in the ceiling, no matter if it is large or small. Hassle-free and stress-free installation!