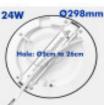

Luminosity-Lm: 2400

Number & Type of LEDs: SMD 2835

Beam Angle (º): 120º

Luminous diodo LED (Lm/W): 130Lm/W Luminous Efficiency (Lm/W): 100 Lm/W

Certifications: CE - ROHS

IP: IP20

Dimensions (mm): Ø298xH18mm

Frequency (Hz): 50/60Hz

Temperature Range (ºC): -20°C ~ +55°C

On/Off Cycles: 100.000 Starting Time (s): 0,2s

Cut-out Size (mm): Min.  $\Phi$ 50mm - Max 260mm Energy Rating (2021-UE-2019/2015): A+ Energy Rating (2023 - UE-2019/2015): F

#### **Product short description:**

Do you have problems because the hole is too big or too small to install the downlight or your LED ceiling light? The solution! With οf MOSS the new model 24W Luminaire with power, **ADJUSTABLE** in **CUTTING DIAMETER** (Hole diameter from 50mm to 260mm) and **selectable color**, you will not have any problem to install it, because it adjusts to the diameter of the hole thanks to the sliding system of the fixture. ENJOY NOW YOUR DOWNLIGHT + CEILING + CCT + ADJUSTABLE!. 6 PRODUCT OPTIONS IN ONLY 1!