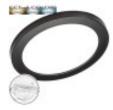

# Downlight + LED Ceiling Light - Circular - BLACK MOSS LUMILEDS - 24W - ADJUSTABLE - Selectable CCT Color

### **Product description:**

Downlight + LED Ceiling Light - Circular- MOSS BLACK LUMILEDS - 24W ADJUSTABLE - CCT Color Selectable

Welcome to the future of lighting with the MOSS ADJUSTABLE LED Downlight + Ceiling Fixture with CCT Color Selectable! Get ready to discover an innovative solution that will revolutionize your spaces and provide you with an exceptional lighting experience.

#### 5. Elegant and Functional Design

The MOSS LED downlight + ceiling light is not only a marvel of technology, but also a piece of elegant design. Its modern and minimalist look fits perfectly into any decorating style, whether in a recessed downlight or as a surface-mounted ceiling light. It not only illuminates your spaces, but also beautifies them.