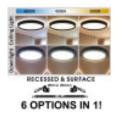

#### **Product short description:**

Do you have problems because the hole is too big or too small to install the downlight or your LED ceiling light? The solution! With οf MOSS the new model 24W Luminaire with power, **ADJUSTABLE** in **CUTTING DIAMETER** (Hole diameter from 50mm to 260mm) and **selectable color**, you will not have any problem to install it, because it adjusts to the diameter of the hole thanks to the sliding system of the fixture. ENJOY NOW YOUR DOWNLIGHT + CEILING + CCT + ADJUSTABLE!. 6 PRODUCT OPTIONS IN ONLY 1!

#### 5. Elegant and Functional Design

The MOSS LED downlight + ceiling light is not only a marvel of technology, but also a piece of elegant design. Its modern and minimalist look fits perfectly into any decorating style, whether in a recessed downlight or as a surface-mounted ceiling light. It not only illuminates your spaces, but also beautifies them.