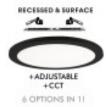

#### **Product short description:**

Do you have problems because the hole is too big or too small to install the downlight or your LED ceiling light? The solution! With οf MOSS the new model 24W Luminaire with power, **ADJUSTABLE** in **CUTTING DIAMETER** (Hole diameter from 50mm to 260mm) and **selectable color**, you will not have any problem to install it, because it adjusts to the diameter of the hole thanks to the sliding system of the fixture. ENJOY NOW YOUR DOWNLIGHT + CEILING + CCT + ADJUSTABLE!. 6 PRODUCT OPTIONS IN ONLY 1!

#### 2. Colors for Any Occasion

Versatility is key, and our product has it all. Thanks to its Color Selectable CCT system, you can choose between three different shades: Cool White, Neutral White and Warm White. Want a cozy ambiance in your living room? Opt for Warm White. Need bright, energetic light in your office? Choose Cool White. The choice is yours, and MOSS gives you the freedom to customize each space to your liking. The luminaire has a color temperature selector on the back.

#### 5. Elegant and Functional Design

The MOSS LED downlight + ceiling light is not only a marvel of technology, but also a piece of elegant design. Its modern and minimalist look fits perfectly into any decorating style, whether in a recessed downlight or as a surface-mounted ceiling light. It not only illuminates your spaces, but also beautifies them.