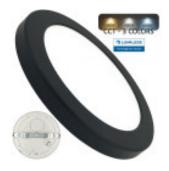

# Downlight + LED Ceiling Light - Circular - BLACK MOSS LUMILEDS - 24W - ADJUSTABLE - Selectable CCT Color

#### **Product short description:**

Do you have problems because the hole is too big or too small to install the downlight or your LED ceiling light? The solution! With οf MOSS the new model 24W Luminaire with power, **ADJUSTABLE** in **CUTTING DIAMETER** (Hole diameter from 50mm to 260mm) and **selectable color**, you will not have any problem to install it, because it adjusts to the diameter of the hole thanks to the sliding system of the fixture. ENJOY NOW YOUR DOWNLIGHT + CEILING + CCT + ADJUSTABLE!. 6 PRODUCT OPTIONS IN ONLY 1!

# 1. Personalized Lighting at Your Fingertips

Have you ever found yourself with the dilemma that the hole is too big or too small to install your LED downlight? Stop worrying! With our MOSS ADJUSTABLE LED Downlight + Ceiling Fixture, we've solved that problem for good. Made of high quality Polycarbonate (PC), this marvel of technology is designed to fit your space perfectly.

Our ADJUSTABLE LED luminaire - MOSS - is the ultimate solution to all your installation problems. Its **sliding fixture system** allows you to adjust it precisely to the diameter of the existing hole in the ceiling, no matter if it is large or small. Hassle-free and stress-free installation!

#### 2. Colors for Any Occasion

Versatility is key, and our product has it all. Thanks to its Color Selectable CCT system, you can choose between three different shades: Cool White, Neutral White and Warm White. Want a cozy ambiance in your living room? Opt for Warm White. Need bright, energetic light in your office? Choose Cool White. The choice is yours, and MOSS gives you the freedom to customize each space to your liking. The luminaire has a color temperature selector on the back.