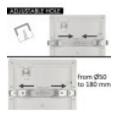

## **Product short description:**

Do you have problems because the hole is too big or too small to install the downlight or your LED ceiling light? The solution! With MOSS the new model of 18W Luminaire with of power, ADJUSTABLE in CUTTING DIAMETER (Hole diameter from 50mm to 180mm) and **selectable color**, you will not have any problem to install it, because it adjusts to the diameter of the hole thanks to the sliding system of the fixture. ENJOY NOW YOUR DOWNLIGHT + CEILING + **CCT + ADJUSTABLE!**. 6 PRODUCT OPTIONS IN ONLY 1!

Our ADJUSTABLE LED luminaire - MOSS - is the ultimate solution to all your installation problems. Its **sliding fixture system** allows you to adjust it precisely to the diameter of the existing hole in the ceiling, no matter if it is large or small. Hassle-free and stress-free installation!

## **Technical specifications:**

REFERENCE: LPN18W-CCT-91264 Rated Power: 18w Nominal Voltage: 220V-240V Colour: SELECTABLE COLOUR: 3000K-4000K-6000K CRI - Chromatic Rendiment Index: 80 Construction Material: PC Fireproof Luminosity-Lm: 1800 Number & Type of LEDs: SMD 2835 Beam Angle (<sup>o</sup>): 120<sup>o</sup> Luminous diodo LED (Lm/W): 130Lm/W Luminous Efficiency (Lm/W): 100 Lm/W Certifications: CE - ROHS IP: IP20 Dimensions (mm): 217 mm x H 17mm Frequency (Hz): 50/60Hz Temperature Range (<sup>o</sup>C): -20°C ~ +55°C On/Off Cycles: 100.000 Starting Time (s): 0,2s Cut-out Size (mm): Min. Ф50mm - Max 180mm Energy Rating (2021-UE-2019/2015): A+ Energy Rating (2023 - UE-2019/2015): F Warranty Years: 3