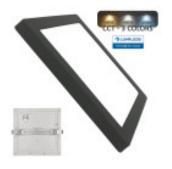

# Downlight + LED Ceiling Light - Square - BLACK MOSS LUMILEDS - 18W ADJUSTABLE - Selectable CCT Color

## **Product short description:**

Do you have problems because the hole is too big or too small to install the downlight or your LED ceiling light? The solution! With MOSS the new model of 18W Luminaire with of power, ADJUSTABLE in CUTTING DIAMETER (Hole diameter from 50mm to 180mm) and **selectable color**, you will not have any problem to install it, because it adjusts to the diameter of the hole thanks to the sliding system of the fixture. ENJOY NOW YOUR DOWNLIGHT + CEILING + **CCT + ADJUSTABLE!**. 6 PRODUCT OPTIONS IN ONLY 1!

Our ADJUSTABLE LED luminaire - MOSS - is the ultimate solution to all your installation problems. Its **sliding fixture system** allows you to adjust it precisely to the diameter of the existing hole in the ceiling, no matter if it is large or small. Hassle-free and stress-free installation!

#### 2. Colors for Any Occasion

Versatility is key, and our product has it all. Thanks to its Color Selectable CCT system, you can choose between three different shades: Cool White, Neutral White and Warm White. Want a cozy ambiance in your living room? Opt for Warm White. Need bright, energetic light in your office? Choose Cool White. The choice is yours, and MOSS gives you the freedom to customize each space to your liking. The luminaire has a color temperature selector on the back.