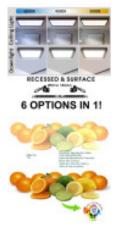

## **Product short description:**

Do you have problems because the hole is too big or too small to install the downlight or your LED ceiling light? The solution! With MOSS the new model of 18W Luminaire with of power, ADJUSTABLE in CUTTING DIAMETER (Hole diameter from 50mm to 180mm) and **selectable color**, you will not have any problem to install it, because it adjusts to the diameter of the hole thanks to the sliding system of the fixture. ENJOY NOW YOUR DOWNLIGHT + CEILING + **CCT + ADJUSTABLE!**. 6 PRODUCT OPTIONS IN ONLY 1!

## 1. Personalized Lighting at Your Fingertips

Have you ever found yourself with the dilemma that the hole is too big or too small to install your LED downlight? Stop worrying! With our MOSS ADJUSTABLE LED Downlight + Ceiling Fixture, we've solved that problem for good. Made of high quality Polycarbonate (PC), this marvel of technology is designed to fit your space perfectly.

#### 5. Elegant and Functional Design

The MOSS LED downlight + ceiling light is not only a marvel of technology, but also a piece of elegant design. Its modern and minimalist look fits perfectly into any decorating style, whether in a recessed downlight or as a surface-mounted ceiling light. It not only illuminates your spaces, but also beautifies them.