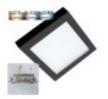

# Downlight + LED Ceiling Light - Square - BLACK MOSS LUMILEDS - 18W ADJUSTABLE - Selectable CCT Color

#### 2. Colors for Any Occasion

Versatility is key, and our product has it all. Thanks to its Color Selectable CCT system, you can choose between three different shades: Cool White, Neutral White and Warm White. Want a cozy ambiance in your living room? Opt for Warm White. Need bright, energetic light in your office? Choose Cool White. The choice is yours, and MOSS gives you the freedom to customize each space to your liking. The luminaire has a color temperature selector on the back.

#### 5. Elegant and Functional Design

The MOSS LED downlight + ceiling light is not only a marvel of technology, but also a piece of elegant design. Its modern and minimalist look fits perfectly into any decorating style, whether in a recessed downlight or as a surface-mounted ceiling light. It not only illuminates your spaces, but also beautifies them.