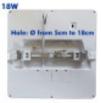

## **Technical specifications:**

REFERENCE: LPN18W-CCT-91264 Rated Power: 18w Nominal Voltage: 220V-240V Colour: SELECTABLE COLOUR: 3000K-4000K-6000K CRI - Chromatic Rendiment Index: 80 Construction Material: PC Fireproof Luminosity-Lm: 1800 Number & Type of LEDs: SMD 2835 Beam Angle (<sup>o</sup>): 120<sup>o</sup> Luminous diodo LED (Lm/W): 130Lm/W Luminous Efficiency (Lm/W): 100 Lm/W Certifications: CE - ROHS IP: IP20 Dimensions (mm): 217 mm x H 17mm Frequency (Hz): 50/60Hz Temperature Range (<sup>o</sup>C): -20°C ~ +55°C On/Off Cycles: 100.000 Starting Time (s): 0,2s Cut-out Size (mm): Min. Ф50mm - Max 180mm Energy Rating (2021-UE-2019/2015): A+ Energy Rating (2023 - UE-2019/2015): F Warranty Years: 3

## **Product short description:**

Do you have problems because the hole is too big or too small to install the downlight or your LED ceiling light? The solution! With MOSS the new model of 18W Luminaire with of power, ADJUSTABLE in CUTTING DIAMETER (Hole diameter from 50mm to 180mm) and **selectable color**, you will not have any problem to install it, because it adjusts to the diameter of the hole thanks to the sliding system of the fixture. ENJOY NOW YOUR DOWNLIGHT + CEILING + **CCT + ADJUSTABLE!**. 6 PRODUCT OPTIONS IN ONLY 1!

## 1. Personalized Lighting at Your Fingertips

Have you ever found yourself with the dilemma that the hole is too big or too small to install your LED downlight? Stop worrying! With our MOSS ADJUSTABLE LED Downlight + Ceiling Fixture, we've solved that problem for good. Made of high quality Polycarbonate (PC), this marvel of technology is designed to fit your space perfectly.

Our ADJUSTABLE LED luminaire - MOSS - is the ultimate solution to all your installation problems. Its **sliding fixture system** allows you to adjust it precisely to the diameter of the existing hole in the ceiling, no matter if it is large or small. Hassle-free and stress-free installation!