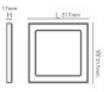

## **Technical specifications:**

REFERENCE: LPN18W-CCT-91264 Rated Power: 18w Nominal Voltage: 220V-240V Colour: SELECTABLE COLOUR: 3000K-4000K-6000K CRI - Chromatic Rendiment Index: 80 Construction Material: PC Fireproof Luminosity-Lm: 1800 Number & Type of LEDs: SMD 2835 Beam Angle (<sup>o</sup>): 120<sup>o</sup> Luminous diodo LED (Lm/W): 130Lm/W Luminous Efficiency (Lm/W): 100 Lm/W Certifications: CE - ROHS IP: IP20 Dimensions (mm): 217 mm x H 17mm Frequency (Hz): 50/60Hz Temperature Range (<sup>o</sup>C): -20°C ~ +55°C On/Off Cycles: 100.000 Starting Time (s): 0,2s Cut-out Size (mm): Min. Ф50mm - Max 180mm Energy Rating (2021-UE-2019/2015): A+ Energy Rating (2023 - UE-2019/2015): F Warranty Years: 3