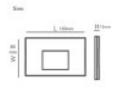

Number & Type of LEDs: SMD 2835

Beam Angle (º): 120º

Luminous diodo LED (Lm/W): 130Lm/W Luminous Efficiency (Lm/W): 70 Lm/W

Certifications: CE - ROHS IP: IP65-Outdoor

Diode Life Expectancy (H): 50.000 Diode Life Expectancy (H): 35.000 Dimensions (mm): 130x85xH13mm