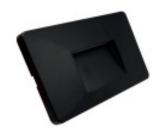

## LED Wall Light - Slim - 3W - Black Rectangular - Surface - Indoor Outdoor - IP65

#### **Product short description:**

Discover the Slim LED Beacon rectangular black color, designed indoor and outdoor, withstands high humidity and salinity. Its energy efficiency and resistance stand out. Made of polycarbonate (PC), it illuminates with style indoors and outdoors.

#### **Product description:**

LED Wall Light - Slim - 3W - Black Rectangular - Surface - Indoor Outdoor - IP65

In a world where lighting is synonymous with elegance and efficiency, the 3W Slim LED Beacon is the essential piece that will transform your space. Its rectangular design in black not only adds a touch of modernity, but also exudes an aura of unparalleled sophistication