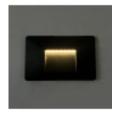

Why the LED Slim -Wall Light - is Your Best Choice?

- 1. Unmatched Energy Efficiency: With a power of 3W, this beacon not only illuminates intensely but also sets an example of energy efficiency. With it, you will enjoy optimal
- lighting without compromising your electricity bill.

  4.IP65 Certification: This beacon boasts an IP65 protection rating, which means it is completely sealed against dust and protected against low-pressure water jets. Regardless of the weather or conditions, this beacon is always ready to shine, whether indoors or outdoors.