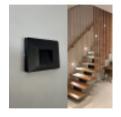

Uses of the Slim 3W LED Beacon - Rectangular Black - Surface - Indoor Outdoor- IP65

Where Can You Use the LED Slim - Wall Light - ?

- Indoor and Outdoor Passage Areas: Perfect for use in stairs, hallways, and passage signaling areas, both indoors and outdoors.
   Bathrooms and Humid Spaces: Thanks to its moisture-resistant design, the LED Slim Beacon is perfect for illuminating bathrooms and spaces where condensation is
- · Outdoor Areas: From gardens and patios to outdoor entrances and corridors, this beacon seamlessly adapts to any outdoor environment
- · Commercial and Corporate Spaces: Its modern aesthetic and reliable performance make it the perfect choice for highlighting commercial areas and offices.