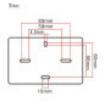

Number & Type of LEDs: SMD 2835

Beam Angle (º): 120º

Luminous diodo LED (Lm/W): 130Lm/W Luminous Efficiency (Lm/W): 70 Lm/W

Certifications: CE - ROHS IP: IP65-Outdoor

Diode Life Expectancy (H): 50.000 Diode Life Expectancy (H): 35.000 Dimensions (mm): 130x85xH13mm