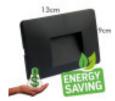

## LED Wall Light - Slim - 3W - Black Rectangular - Surface - Indoor Outdoor - IP65

Number & Type of LEDs: SMD 2835

Beam Angle (º): 120º

Luminous diodo LED (Lm/W): 130Lm/W Luminous Efficiency (Lm/W): 70 Lm/W

Certifications: CE - ROHS IP: IP65-Outdoor

Diode Life Expectancy (H): 50.000 Diode Life Expectancy (H): 35.000 Dimensions (mm): 130x85xH13mm

#### **Product short description:**

Discover the Slim LED Beacon rectangular black color, designed indoor and outdoor, withstands high humidity and salinity. Its energy efficiency and resistance stand out. Made of polycarbonate (PC), it illuminates with style indoors and outdoors.