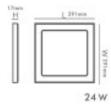

#### **Technical specifications:**

REFERENCE: LPN24W-CCT-91263

Rated Power: 24w

Nominal Voltage: 220V-240V

Colour: SELECTABLE COLOUR: 3000K-4000K-6000K

CRI - Chromatic Rendiment Index: 80 Construction Material: PC Fireproof

Luminosity-Lm: 2400

Number & Type of LEDs: SMD 2835

Beam Angle (º): 120º

Luminous diodo LED (Lm/W): 130Lm/W Luminous Efficiency (Lm/W): 100 Lm/W

Certifications: CE - ROHS

IP: IP20

Dimensions (mm): 291 mm x H 17mm

Frequency (Hz): 50/60Hz

Temperature Range (ºC): -20°C ~ +55°C

On/Off Cycles: 100.000 Starting Time (s): 0,2s

Cut-out Size (mm): Min.  $\Phi$ 50mm - Max 260mm Energy Rating (2021-UE-2019/2015): A+ Energy Rating (2023 - UE-2019/2015): F