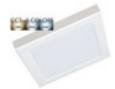

#### 2. Colors for Any Occasion

Versatility is key, and our product has it all. Thanks to its Color Selectable CCT system, you can choose between three different shades: Cool White, Neutral White and Warm White. Want a cozy ambiance in your living room? Opt for Warm White. Need bright, energetic light in your office? Choose Cool White. The choice is yours, and MOSS gives you the freedom to customize each space to your liking. The luminaire has a color temperature selector on the back.