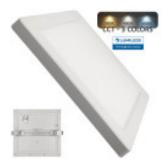

# Downlight + LED Ceiling Light - Square - MOSS WHITE LUMILEDS- 24W ADJUSTABLE - Selectable CCT Color

#### **Product short description:**

Do you have problems because the hole is too big or too small to install the downlight or your LED ceiling light? The solution! With οf MOSS the new model 24W Luminaire with power, **ADJUSTABLE** in **CUTTING DIAMETER** (Hole diameter from 50mm to 260mm) and **selectable color**, you will not have any problem to install it, because it adjusts to the diameter of the hole thanks to the sliding system of the fixture. ENJOY NOW YOUR DOWNLIGHT + CEILING + CCT + ADJUSTABLE!. 6 PRODUCT OPTIONS IN ONLY 1!

Our ADJUSTABLE LED luminaire - MOSS - is the ultimate solution to all your installation problems. Its **sliding fixture system** allows you to adjust it precisely to the diameter of the existing hole in the ceiling, no matter if it is large or small. Hassle-free and stress-free installation!