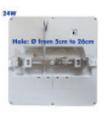

Frequency (Hz): 50/60Hz

Temperature Range (ºC): -20°C ~ +55°C

On/Off Cycles: 100.000 Starting Time (s): 0,2s

Cut-out Size (mm): Min.  $\Phi$ 50mm - Max 260mm Energy Rating (2021-UE-2019/2015): A+ Energy Rating (2023 - UE-2019/2015): F

#### **Product short description:**

Do you have problems because the hole is too big or too small to install the downlight or your LED ceiling light? The solution! With οf MOSS the new model 24W Luminaire with power, **ADJUSTABLE** in **CUTTING DIAMETER** (Hole diameter from 50mm to 260mm) and **selectable color**, you will not have any problem to install it, because it adjusts to the diameter of the hole thanks to the sliding system of the fixture. ENJOY NOW YOUR DOWNLIGHT + CEILING + CCT + ADJUSTABLE!. 6 PRODUCT OPTIONS IN ONLY 1!

## 1. Personalized Lighting at Your Fingertips

Have you ever found yourself with the dilemma that the hole is too big or too small to install your LED downlight? Stop worrying! With our MOSS ADJUSTABLE LED Downlight + Ceiling Fixture, we've solved that problem for good. Made of high quality Polycarbonate (PC), this marvel of technology is designed to fit your space perfectly.

Our ADJUSTABLE LED luminaire - MOSS - is the ultimate solution to all your installation problems. Its **sliding fixture system** allows you to adjust it precisely to the diameter of the existing hole in the ceiling, no matter if it is large or small. Hassle-free and stress-free installation!