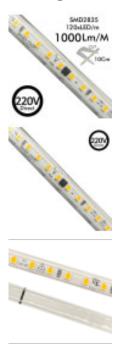

#### **Technical specifications:**

REFERENCE: SPSMD120D10W50M

Rated Power: 10W Nominal Voltage: 220-240V Colour: 2700K - 4000K - 5700K CRI - Chromatic Rendiment Index: 90 Construction Material: PVC

Luminosity-Lm: 1 Meter: 1000Lm - 50 Meter: 50000Lm

Number & Type of LEDs: SMD 2835

Beam Angle (º): 90º

Luminous diodo LED (Lm/W): 110 Lm/W Luminous Efficiency (Lm/W): 100Lm/W

Dimmable: TRIAC: 30%-100% Certifications: CF - ROHS

IP: IP65-Outdoor

Diode Life Expectancy (H): 35.000 Dimensions (mm): 50m \* 12mm \* H7mm Temperature Range (ºC): -20°C ~ +55°C On/Off Cycles: 100.000

120 LEDs / m. FLIP CHIP high power.

**CUT EVERY 1 METER.** 1 UNIT = 1 METER OF LED STRIP (SELECT THE METERS YOU NEED) **MAXIMUM 50 METERS** 