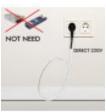

#### **Product description:**

LED Strip 220V | CUSTOM CUT | 120LED/m | 50m | SMD 2835 | 1000Lm | 10W/M | CRI90 | IP65 | Cut 10cm

Our direct 220V LED strip DOES NOT require a power supply or current rectifier cable. DIRECT CURRENT 220V.

This Led Coil is NOT submersible, the connection is at one end direct to the current with a maximum of 50m per connection.

In its placement, to increase the useful life of the LED strip, it is advisable to use the double-sided heat dissipating tape, as well as to place it on an aluminum profile, for a correct management of the heat of the LED strip itself.