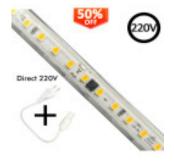

#### **Product description:**

LED Strip 220V | CUSTOM CUT | 120LED/m | 50m | SMD 2835 | 1000Lm | 10W/M | CRI90 | IP65 | Cut 10cm

Our direct 220V LED strip DOES NOT require a power supply or current rectifier cable. DIRECT CURRENT 220V.

The 220V LED strips can be dimmed (-Dimmables-) by TRIAC, their regulation allows from 30% to 100% of the light intensity.

This Led Strip has 120 FLIPCHIP chips per meter, with which we achieve a uniform light throughout the strip, in addition to having higher Lm/W performance than traditional SMD LEDs.