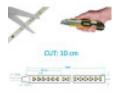

120 LEDs / m. FLIP CHIP high power.

**CUT EVERY 1 METER.** 1 UNIT = 1 METER OF LED STRIP (SELECT THE METERS YOU NEED) **MAXIMUM 50 METERS** 

With its CRI >90 we get the colors to look very real. This makes this led strip perfect for lighting spaces where we want the colors to look perfect.

The LED strip can be cut and joined by the spaces indicated on it (joining copper zone), always following the pertinent instructions, (be careful that the soldering iron maintains a brief contact with the strip when soldering it, since excessive heat would damage the conductor).