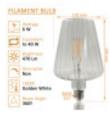

#### **Technical specifications:**

REFERENCE: DL6W-GW-91182

Rated Power : 6w Nominal Voltage: 220-240V

Colour: 1800K

CRI - Chromatic Rendiment Index: 80 Construction Material: PMMA + Steel

Luminosity-Lm: 200 Beam Angle (º): 360º

Base: E27

Certifications: CE - ROHS

IP: IP20

Dimensions (mm): Ø105x160mm

Frequency (Hz): 50/60Hz On/Off Cycles: 100.000 Starting Time (s): 0,2s

Energy Rating (2021-UE-2019/2015): A+ Energy Rating (2023 - UE-2019/2015): F

Warranty Years: 3