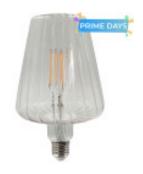

# LED Filament Bulb -CONIC- Decorative 6W E27 - Amber - BIG Ø120mm

#### **Product short description:**

This **6W LED filament bulb** with a pumpkinlike design, made of patterned glass and featuring an **E27 socket**, is an environmentally friendly choice due to its energy efficiency. Its attractive modern and elegant design, characterized by its pumpkinshaped patterned glass casing, will stylishly complement any interior decoration.

This lighting gem, in the shape of a pumpkin and equipped with **LED filament** technology, combines highly sophisticated design with an eco-friendly approach. Meticulously crafted from high-quality materials and exceptional patterned glass, this bulb not only illuminates your spaces with outstanding efficiency but also contributes to the cause of planet conservation thanks to its extraordinary energy savings.

Its modern and elegant design, characterized by a stylish glass housing in the shape of a pumpkin, seamlessly integrates into any interior decoration scheme. This addition not only brightens your spaces but also adds an unparalleled touch of charm and style to your environment.