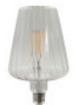

# LED Filament Bulb -CONIC- Decorative 6W E27 - Amber - BIG Ø120mm

#### **Product short description:**

This **6W LED filament bulb** with a pumpkinlike design, made of patterned glass and featuring an **E27 socket**, is an environmentally friendly choice due to its energy efficiency. Its attractive modern and elegant design, characterized by its pumpkinshaped patterned glass casing, will stylishly complement any interior decoration.

## **Product description:**

LED Filament Bulb -CONIC- Decorative 6W E27 - Amber

This 6W decorative bulb with an E27 base offers a highly energy-efficient alternative to beautify both your home and your business.

This lighting gem, in the shape of a pumpkin and equipped with **LED filament** technology, combines highly sophisticated design with an eco-friendly approach. Meticulously crafted from high-quality materials and exceptional patterned glass, this bulb not only illuminates your spaces with outstanding efficiency but also contributes to the cause of planet conservation thanks to its extraordinary energy savings.

Its modern and elegant design, characterized by a stylish glass housing in the shape of a pumpkin, seamlessly integrates into any interior decoration scheme. This addition not only brightens your spaces but also adds an unparalleled touch of charm and style to your environment.