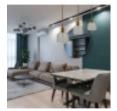

Uses of LED Hanging Lamp TRANSPARENT BOLBRO for E27 Bulbs

- KitchenDining RoomLiving roomBedroomOffice