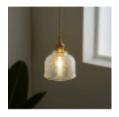

# **Product short description:**

Our BOLBRO **Pendant Lamp** offers multiple styles for all types of decoration, stands out for its transparent color and has been manufactured in high strength **glass**. The lamp needs a **bulb** with **E27** socket for proper operation. In addition, its height is adjustable up to a maximum of 190cm, so it can be adapted to various environments and rooms in the home or office.

### **Product description:**

BOLBRO Transparent Pendant Lamp for E27 bulb Elegant and versatile lighting for any space

The glass pendant lamp for E27 bulb is an elegant and versatile choice for any interior space. Its simple, minimalist design fits any decor style, from classic to modern. Its accessories, such as the socket and trim are bronze in color.

The lamp is made of high quality glass, with a transparent finish that gives it a modern and sophisticated look. The suspension cable is adjustable, so you can adapt the height of the

The lamp supports E27 bulbs, so you can choose the one that best suits your lighting needs. LED bulbs are an ideal choice, as they are energy efficient and produce a warm and

#### Features:

- Simple and minimalist design
- Made of high-strength glass Transparent finishAdjustable suspension cable

- Bronze-colored fixturesAccepts E27 bulbs