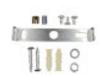

# Installation:

 $1. \, \mbox{Use}$  of the lamp socket to insert it through the hole of the lamp.

Notice: Product subject to change without prior notice. Ensure to use the most recent technical datasheet.

# **Technical Datasheet**

- Lock the lamp with the threaded rings and tighten them to the socket.
  Connect the power cord.
  Use the "screw" to lock the plug into the "mounting bracket".
  Screw in the light source. Press the switch to test the light.