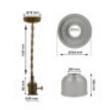

# Installation:

 $1. \, \mbox{Use}$  of the lamp socket to insert it through the hole of the lamp.

Notice: Product subject to change without prior notice. Ensure to use the most recent technical datasheet.

# **Technical Datasheet**

- Lock the lamp with the threaded rings and tighten them to the socket.
  Connect the power cord.
  Use the "screw" to lock the plug into the "mounting bracket".
  Screw in the light source. Press the switch to test the light.