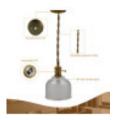

# Installation:

 $1. \, \mbox{Use}$  of the lamp socket to insert it through the hole of the lamp.

Notice: Product subject to change without prior notice. Ensure to use the most recent technical datasheet.

# **Technical Datasheet**

- Lock the lamp with the threaded rings and tighten them to the socket.
  Connect the power cord.
  Use the "screw" to lock the plug into the "mounting bracket".
  Screw in the light source. Press the switch to test the light.