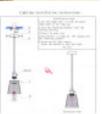

# Installation:

 $1. \, \mbox{Use}$  of the lamp socket to insert it through the hole of the lamp.

Notice: Product subject to change without prior notice. Ensure to use the most recent technical datasheet.

# **Technical Datasheet**

- Lock the lamp with the threaded rings and tighten them to the socket.
  Connect the power cord.
  Use the "screw" to lock the plug into the "mounting bracket".
  Screw in the light source. Press the switch to test the light.