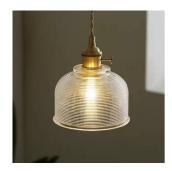

# **Product short description:**

Our BOLBRO **Pendant Lamp** offers multiple styles for all types of decoration, stands out for its transparent color and has been manufactured in high strength **glass**. The lamp needs a **bulb** with **E27** socket for proper operation. In addition, its height is adjustable up to a maximum of 190cm, so it can be adapted to various environments and rooms in the home or office.

### **Product description:**

BOLBRO Transparent Pendant Lamp for E27 bulb Elegant and versatile lighting for any space

The glass pendant lamp for E27 bulb is an elegant and versatile choice for any interior space. Its simple, minimalist design fits any decor style, from classic to modern. Its accessories, such as the socket and trim are bronze in color.

The lamp is made of high quality glass, with a transparent finish that gives it a modern and sophisticated look. The suspension cable is adjustable, so you can adapt the height of the

The lamp supports E27 bulbs, so you can choose the one that best suits your lighting needs. LED bulbs are an ideal choice, as they are energy efficient and produce a warm and

#### Features:

- Simple and minimalist design
- Made of high-strength glass Transparent finishAdjustable suspension cable

- Bronze-colored fixturesAccepts E27 bulbs