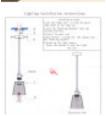

### Installation:

 $1. \, \mbox{Use}$  of the lamp socket to insert it through the hole of the lamp.

Notice: Product subject to change without prior notice. Ensure to use the most recent technical datasheet.

# **Technical Datasheet**

- Lock the lamp with the threaded rings and tighten them to the socket.
  Connect the power cord.
  Use the "screw" to lock the plug into the "mounting bracket".
  Screw in the light source. Press the switch to test the light.