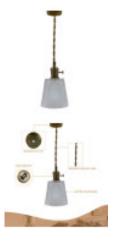

### Installation:

 $1. \, \mbox{Use}$  of the lamp socket to insert it through the hole of the lamp.

Notice: Product subject to change without prior notice. Ensure to use the most recent technical datasheet.

# **Technical Datasheet**

- Lock the lamp with the threaded rings and tighten them to the socket.
  Connect the power cord.
  Use the "screw" to lock the plug into the "mounting bracket".
  Screw in the light source. Press the switch to test the light.