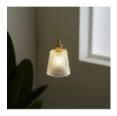

## **Product short description:**

Our STRANDA Pendant Lamp offers multiple styles for all types of decoration, stands out for its transparent color and has been manufactured in high resistance glass. The lamp needs a bulb with E27 socket for proper operation. In addition, its height is adjustable up to a maximum of 190cm, so it can be adapted to various environments and rooms in the home or office.

#### **Product description:**

STRANDA Transparent Pendant Lamp for E27 bulb Elegant and versatile lighting for any space

The Transparent pendant lamp for E27 bulb is an elegant and versatile choice for any interior space. Its simple, minimalist design fits any decorating style, from classic to modern. Its accessories, such as the socket and trim are bronze in color.

The lamp is made of high quality glass, with a **transparent** finish that gives it a modern and sophisticated look. The suspension cable is adjustable, so you can adapt the height of the lamp to your needs.

The lamp supports E27 bulbs, so you can choose the one that best suits your lighting needs. LED bulbs are an ideal choice, as they are energy efficient and produce a warm and