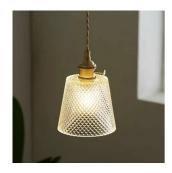

## **Product short description:**

Our STRANDA Pendant Lamp offers multiple styles for all types of decoration, stands out for its transparent color and has been manufactured in high resistance glass. The lamp needs a bulb with E27 socket for proper operation. In addition, its height is adjustable up to a maximum of 190cm, so it can be adapted to various environments and rooms in the home or office.

#### **Product description:**

STRANDA Transparent Pendant Lamp for E27 bulb Elegant and versatile lighting for any space

The Transparent pendant lamp for E27 bulb is an elegant and versatile choice for any interior space. Its simple, minimalist design fits any decorating style, from classic to modern. Its accessories, such as the socket and trim are bronze in color.

The lamp is made of high quality glass, with a **transparent** finish that gives it a modern and sophisticated look. The suspension cable is adjustable, so you can adapt the height of the lamp to your needs.