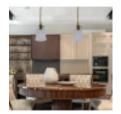

Uses of STRANDA TRANSPARENT LED Pendant Light for E27 Bulbs

- KitchenDining roomLiving roomBedroomOffice