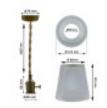

#### **Product description:**

STRANDA Transparent Pendant Lamp for E27 bulb Elegant and versatile lighting for any space

The Transparent pendant lamp for E27 bulb is an elegant and versatile choice for any interior space. Its simple, minimalist design fits any decorating style, from classic to modern. Its accessories, such as the socket and trim are bronze in color.

The lamp is made of high quality glass, with a **transparent** finish that gives it a modern and sophisticated look. The suspension cable is adjustable, so you can adapt the height of the lamp to your needs.

#### Features:

- Simple and minimalist design
- Made of high-strength glass Transparent finishAdjustable suspension cable

- Bronze-colored fixturesAccepts E27 bulbs