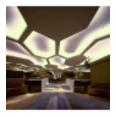

The LED strips are ideal to illuminate any type of corner or element of your business and your home, thanks to its flexibility. It can be said that one of its main advantages is the great versatility of uses that it can be given, since they can be installed in any area and adapt to any corner, and thus be placed in any position, due to its adaptable linear design.

Uses of LED COB Strip 220V | CUT TO SIZE | 320 LED/m | 50m | FLIP CHIP | 800Lm | 10W/M | CRI90 | IP65 | Cut 50cm

- In libraries
- Bars
- Home
  Restaurants
- Rooftops
- Shops

In FactorLED we ensure that our products have OUALITY guarantee and offer all the necessary elements for DISTRIBUTION, IMPORT or WHOLESALE, including the technical data sheet of