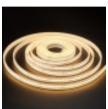

#### **Product short description:**

Discover our impressive 10W LED COB Strip, 220V, 50M! With the flexibility to cut every 50cm and a width of 12mm, this strip is the perfect solution for illuminating any space, both indoors and outdoors, thanks to its IP65-rated resistance. Equipped with 320 LEDs per meter, it provides powerful and uniform lighting. For optimal installation, a rectifier cable is required, and it's recommended to mount it on an aluminum profile for efficient heat dissipation. Transform your environments with this versatile and powerful LED strip!

The LED strips are ideal to illuminate any type of corner or element of your business and your home, thanks to its flexibility. It can be said that one of its main advantages is the great versatility of uses that it can be given, since they can be installed in any area and adapt to any corner, and thus be placed in any position, due to its adaptable linear design.