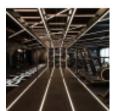

The LED strips are ideal to illuminate any type of corner or element of your business and your home, thanks to its flexibility. It can be said that one of its main advantages is the great versatility of uses that it can be given, since they can be installed in any area and adapt to any corner, and thus be placed in any position, due to its adaptable linear design.

Uses of LED COB Strip 220V | CUT TO SIZE | 320 LED/m | 50m | FLIP CHIP | 800Lm | 10W/M | CRI90 | IP65 | Cut 50cm

- In libraries
- Bars
- Home
  Restaurants
- Rooftops
- Shops

In FactorLED we ensure that our products have OUALITY guarantee and offer all the necessary elements for DISTRIBUTION, IMPORT or WHOLESALE, including the technical data sheet of