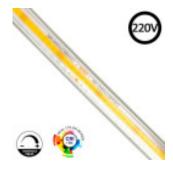

# LED COB Strip 220V |ROLL 50M| 320 LED/m | 50m | FLIP CHIP | 800Lm | 10W/M | CRI90 | IP65 | Cut 50cm

#### **Technical specifications:**

REFERENCE: SPCOB320D10W

Rated Power: 10W Nominal Voltage: 220-240V Colour: 2700K - 4000K - 5700K CRI - Chromatic Rendiment Index: 90

Construction Material: PVC Luminosity-Lm: 1 Meter: 800Lm Number & Type of LEDs: SMD 2835

Beam Angle (º): 180º Dimmable: TRIAC: 30%-100% Certifications: CE - ROHS IP: IP67-Outdoor

Diode Life Expectancy (H): 35.000

Dimensions (mm): 50000m \* H4.39mm \* 8mm Temperature Range (<sup>o</sup>C): -20°C ~ +55°C