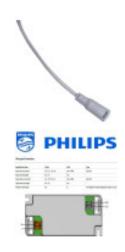

#### **Technical specifications:**

REFERENCE: DRIVER40W-1000MA

Rated Power : 44W Nominal Voltage: 220-240V

Construction Material: Flame retardant thermoplastic Certifications: C-tick / CB / CCC / CE / ENEC / KC / TISI

IP: IP20

Power Factor (PF): 0,98 Frequency (Hz): 50/60Hz

Other Information: Inside: AC220-240V - Outside: DC32-42V 1050mA

Warranty Years: 5

#### **Product short description:**

Philips Driver: Power supply for 42W LED luminaires with 1050mA range.

50.000H.

Input: AC220-240V 210mA; Output:

DC30-40V 1050mA.