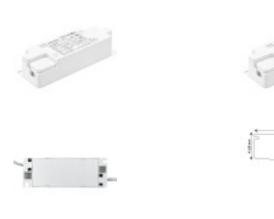

VER40W-1000MA

Rated Power : 44W Nominal Voltage: 220-240V

Construction Material: Flame retardant thermoplastic Certifications: C-tick / CB / CCC / CE / ENEC / KC / TISI

IP: IP20

Power Factor (PF): 0,98 Frequency (Hz): 50/60Hz

Other Information: Inside: AC220-240V - Outside: DC32-42V 1050mA

Warranty Years: 5

#### **Product short description:**

Philips Driver: Power supply for 42W LED luminaires with 1050mA range.

50.000H.

Input: AC220-240V 210mA; Output:

DC30-40V 1050mA.

### **Product description:**

Philips Driver for LED Lightings 42W 1050mA

Philips Driver for 42W LED luminaires with 1050mA range. It is a transformer driver of current and voltage for LED downlights and LED luminaires, its plastic box protects against possible damage caused by dust.

# **Additional images:**





# **Technical Datasheet**