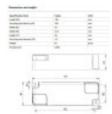

W Nominal Voltage: 220-240V

Construction Material: Flame retardant thermoplastic Certifications: C-tick / CB / CCC / CE / ENEC / KC / TISI

IP: IP20

Power Factor (PF): 0,98 Frequency (Hz): 50/60Hz

Other Information: Inside: AC220-240V - Outside: DC32-42V 1050mA

Warranty Years: 5

#### **Product short description:**

Philips Driver: Power supply for 42W LED luminaires with 1050mA range.

50.000H.

Input: AC220-240V 210mA; Output:

DC30-40V 1050mA.

### **Product description:**

Philips Driver for LED Lightings 42W 1050mA

Philips Driver for 42W LED luminaires with 1050mA range. It is a transformer driver of current and voltage for LED downlights and LED luminaires, its plastic box protects against possible damage caused by dust.

# **Additional images:**





# **Technical Datasheet**