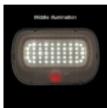

#### **Product description:**

RING Solar Wall Light with PIR Presence Sensor - 5700K+Yellow

Our **Solar LED wall light** allows you to get a customized lighting thanks to custom installation, according to the required environment. It has a warm and cozy light. It is perfect for **indoor and outdoor** use, thanks to its **IP54**, which makes it resistant to rain splashes.

Efficient and sustainable solution for outdoor lighting. Equipped with a **PIR presence sensor**, this device uses solar energy to charge its battery, ensuring autonomous and environmentally friendly operation. Its main light color temperature is **5700K**, while the ring light mode is yellow tone.

In addition, it has a yellow ring-shaped auxiliary lighting, which adds a distinctive and functional touch at the same time.

This wall light combines practicality, efficiency and aesthetic design to enhance safety and aesthetics in outdoor spaces.