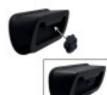

#### **Product short description:**

**LED solar wall light**, **IP54** protection type, so its use has resistance to any sudden temperature change, both in winter and summer. This **black outdoor wall lamp with presence detector** is especially suitable for decorating outdoor areas giving them a modern design.

#### **Product description:**

RING Solar Wall Light with PIR Presence Sensor - 5700K+Yellow

Our **Solar LED wall light** allows you to get a customized lighting thanks to custom installation, according to the required environment. It has a warm and cozy light. It is perfect for **indoor and outdoor** use, thanks to its **IP54**, which makes it resistant to rain splashes.

Efficient and sustainable solution for outdoor lighting. Equipped with a **PIR presence sensor**, this device uses solar energy to charge its battery, ensuring autonomous and environmentally friendly operation. Its main light color temperature is **5700K**, while the ring light mode is yellow tone.