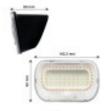

Number & Type of LEDs: SMD 2835

Beam Angle (º): 40º Certifications: CE - ROHS

IP: IP54

Diode Life Expectancy (H): 35.000

Dimensions (mm):

Temperature Range ( ${}^{\circ}$ C): -20 ${}^{\circ}$ C  $\sim$  +55 ${}^{\circ}$ C