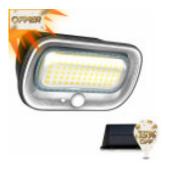

# Solar Wall Light RING with PIR Presence Sensor - 5700K+Yellow

#### **Product short description:**

**LED solar wall light**, **IP54** protection type, so its use has resistance to any sudden temperature change, both in winter and summer. This **black outdoor wall lamp with presence detector** is especially suitable for decorating outdoor areas giving them a modern design.

#### **Product description:**

RING Solar Wall Light with PIR Presence Sensor - 5700K+Yellow

Our **Solar LED wall light** allows you to get a customized lighting thanks to custom installation, according to the required environment. It has a warm and cozy light. It is perfect for **indoor and outdoor** use, thanks to its **IP54**, which makes it resistant to rain splashes.

Efficient and sustainable solution for outdoor lighting. Equipped with a **PIR presence sensor**, this device uses solar energy to charge its battery, ensuring autonomous and environmentally friendly operation. Its main light color temperature is **5700K**, while the ring light mode is yellow tone.

In addition, it has a yellow ring-shaped auxiliary lighting, which adds a distinctive and functional touch at the same time.

This wall light combines practicality, efficiency and aesthetic design to enhance safety and aesthetics in outdoor spaces.

Our Ring solar wall light has two forms of illumination:

- 1.20% light on normally at night in the shape of a ring.
- 2. The central illumination is switched on when there is no light.

These LED wall lights reduce energy consumption by up to 80% compared to the old halogen lamps, in addition to their materials are less polluting to the planet. Thanks to itmotion sensor, it will only turn on when it detects you, extending the life of the wall light.