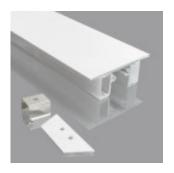

#### **Technical specifications:**

REFERENCE: 2837-WHITE

Construction Material: Aluminiun+PC

Certifications: CE - ROHS

Dimensions (mm): 50mm x 17mm x 2m.

#### **Product short description:**

With this **DOUBLE LIGHT aluminum** profile (to place 2 LED strips) you will get the molding effect for your walls and surfaces. Quick and easy installation thanks to its Click system included. Profile terminals are also included.

#### **Product description:**

Aluminum Profile DOUBLE LIGHT Molding - 2 Meters

The **Double Light molding profile** allows a quick installation. The **aluminum** profile is specially designed to incorporate **2 LED strips** to achieve decorative lighting that allows to achieve spectacular effects in the **decoration** and **lighting** of any space.