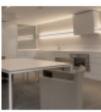

#### **Product description:**

Aluminum Profile DOUBLE LIGHT Molding - 2 Meters

The **Double Light molding profile** allows a quick installation. The **aluminum** profile is specially designed to incorporate **2 LED strips** to achieve decorative lighting that allows to achieve spectacular effects in the **decoration** and **lighting** of any space.

With them a simple wall will turn it into a unique work of art that completes the linear forms of your wall with indirect light emitted by the profile.

This aluminum profile allows the placement of high luminosity strips due to its dissipative effect for the LED strip, which will extend the life of your LED strips.

Applications of the Aluminum Profile DOUBLE LIGHT Molding

- Hotels
- Libraries
- Bar • Home
- FurnitureShops
- Restaurants

At FactorLED we ensure that our products have quality guarantee and offer all the necessary elements for DISTRIBUTION, IMPORT or WHOLESALER, including the technical sheet of each LED product.