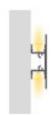

#### **Technical specifications:**

REFERENCE: 2837-WHITE

Construction Material: Aluminiun+PC

Certifications: CE - ROHS

Dimensions (mm): 50mm x 17mm x 2m.

#### **Product short description:**

With this **DOUBLE LIGHT aluminum** profile (to place 2 LED strips) you will get the molding effect for your walls and surfaces. Quick and easy installation thanks to its Click system included. Profile terminals are also included.

#### **Product description:**

Aluminum Profile DOUBLE LIGHT Molding - 2 Meters

The **Double Light molding profile** allows a quick installation. The **aluminum** profile is specially designed to incorporate **2 LED strips** to achieve decorative lighting that allows to achieve spectacular effects in the **decoration** and **lighting** of any space.