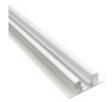

#### **Technical specifications:**

REFERENCE: 2837-WHITE

Construction Material: Aluminiun+PC

Certifications: CE - ROHS

Dimensions (mm): 50mm x 17mm x 2m.

#### **Product short description:**

With this **DOUBLE LIGHT aluminum** profile (to place 2 LED strips) you will get the molding effect for your walls and surfaces. Quick and easy installation thanks to its Click system included. Profile terminals are also included.

#### **Product description:**

Aluminum Profile DOUBLE LIGHT Molding - 2 Meters

The **Double Light molding profile** allows a quick installation. The **aluminum** profile is specially designed to incorporate **2 LED strips** to achieve decorative lighting that allows to achieve spectacular effects in the **decoration** and **lighting** of any space.