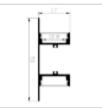

#### **Technical specifications:**

REFERENCE: 2837-WHITE

Construction Material: Aluminiun+PC

Certifications: CE - ROHS

Dimensions (mm): 50mm x 17mm x 2m.

# **Technical Datasheet**