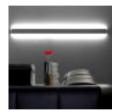

#### **Product description:**

Aluminum Profile DOUBLE LIGHT Molding - 2 Meters

The **Double Light molding profile** allows a quick installation. The **aluminum** profile is specially designed to incorporate **2 LED strips** to achieve decorative lighting that allows to achieve spectacular effects in the **decoration** and **lighting** of any space.

With them a simple wall will turn it into a unique work of art that completes the linear forms of your wall with indirect light emitted by the profile.

This aluminum profile allows the placement of high luminosity strips due to its dissipative effect for the LED strip, which will extend the life of your LED strips.

Applications of the Aluminum Profile DOUBLE LIGHT Molding

- Hotels
- Libraries
- Bar • Home
- FurnitureShops
- Restaurants

At FactorLED we ensure that our products have quality guarantee and offer all the necessary elements for DISTRIBUTION, IMPORT or WHOLESALER, including the technical sheet of each LED product.