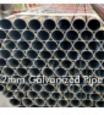

#### **Product short description:**

Immediate service: Column, mast, pole for street lighting, residential areas, roads, urbanizations. Made of galvanized steel tube ø89mm ja Ø60mm, with a thickness of 2mm in diameter, painted in textured black - RAL9005 - of the highest quality polyester for great hardness and resistance. Easy transport and assembly, can be mounted in 3 or 4 pieces, which greatly facilitates installation by a single person.

Its impeccable construction in galvanized steel tube of **Ø89mm ja Ø60mm**with a **thickness of 2mm** guarantees a robust and reliable structure, making it a column capable of withstanding the demands of continuous use in various environments, whether in urban areas, parks, squares, or residential areas. The "BRUSSELS" column embodies durability, and its design has been perfected to face adverse weather conditions, ensuring that the light continues to shine even in the most challenging situations.