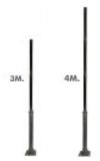

# Column BRUSSELS Black - 3 meters - 4 meters

One of the most outstanding features of this lighting column is its versatility, offering two height options: 3 meters and 4 meters. Thus, you can choose the option that best suits your specific lighting needs, whether to create a welcoming atmosphere in pedestrian areas or provide broader illumination in open and extensive spaces.