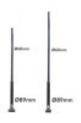

## **Technical specifications:**

REFERENCE: 91857

Construction Material: Steel + Polyurethane enamel

Certifications: CE

Dimensions (mm): 2Meters - 3Meters

Other Information: Steel tube: 2mm (Ø89mm x2mm) (Ø60x2mm)

#### **Product short description:**

Immediate service: Column, mast, pole for street lighting, residential areas, roads, urbanizations. Made of galvanized steel tube ø89mm ja Ø60mm, with a thickness of 2mm in diameter, painted in textured black - RAL9005 - of the highest quality polyester for great hardness and resistance. Easy transport and assembly, can be mounted in 3 or 4 pieces, which greatly facilitates installation by a single person.

Its impeccable construction in galvanized steel tube of **Ø89mm ja Ø60mm**with a **thickness of 2mm** guarantees a robust and reliable structure, making it a column capable of withstanding the demands of continuous use in various environments, whether in urban areas, parks, squares, or residential areas. The "BRUSSELS" column embodies durability, and its design has been perfected to face adverse weather conditions, ensuring that the light continues to shine even in the most challenging situations.

One of the most outstanding features of this lighting column is its versatility, offering two height options: 3 meters and 4 meters. Thus, you can choose the option that best suits your specific lighting needs, whether to create a welcoming atmosphere in pedestrian areas or provide broader illumination in open and extensive spaces.