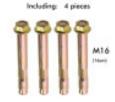

Its clever ability to be disassembled into 1-meter pieces facilitates transportation and logistics, reducing associated costs and ensuring a hassle-free installation. The assembly is a straightforward task, as the pieces fit easily with a simple push, allowing anyone to do it without the need for special technical skills.