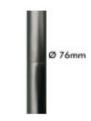

#### **Technical specifications:**

REFERENCE: 91858

Construction Material: Steel + Polyurethane enamel

Certifications: CE

Dimensions (mm): 2Meters - 3Meters

Other Information: Steel tube: 2mm (Ø76mm)

#### **Product short description:**

Immediate service: Column, mast, pole for street lighting, residential areas, roads, urbanizations. **Made of galvanized steel tube Ø76mm**, with a thickness of 2mm in diameter, painted in **textured black** - RAL9005 - of the highest quality polyester for great hardness and resistance. Easy transport and assembly, can be mounted in 3 or 4 pieces, which **greatly facilitates installation** by a single person.

Its impeccable construction in galvanized steel tube of **Ø76mm** with a **thickness of 2mm** guarantees a robust and reliable structure, making it a column capable of withstanding the demands of continuous use in various environments, whether in urban areas, parks, squares, or residential areas. The "VADUZ" column embodies durability, and its design has been perfected to face adverse weather conditions, ensuring that the light continues to shine even in the most challenging situations.