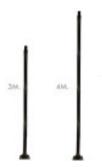

# Column VADUZ Black - 3 meters - 4 meters

One of the most outstanding features of this lighting column is its versatility, offering two height options: 3 meters and 4 meters. Thus, you can choose the option that best suits your specific lighting needs, whether to create a welcoming atmosphere in pedestrian areas or provide broader illumination in open and extensive spaces.