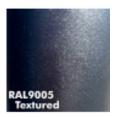

#### **Product short description:**

Immediate service: Column, mast, pole for street lighting, residential areas, roads, urbanizations. **Made of galvanized steel tube Ø76mm**, with a thickness of 2mm in diameter, painted in **textured black** - RAL9005 - of the highest quality polyester for great hardness and resistance. Easy transport and assembly, can be mounted in 3 or 4 pieces, which **greatly facilitates installation** by a single person.

#### **Product description:**

Column VADUZ Black - 3 meters - 4 meters

Carefully designed to enhance any space with its imposing presence, the "VADUZ" model column or lighting mast stands out for its high-strength polyester powder-coated finish in an elegant textured Black RAL9005 color. This color choice not only adds a touch of modernity and sophistication but also ensures durability and protection against natural elements and the wear of time, preserving its unchanging beauty throughout the years. Easy transport and assembly can be assembled in 3 or 4 pieces, which facilitates installation by one necessor.