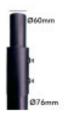

#### **Technical specifications:**

REFERENCE: 91858

Construction Material: Steel + Polyurethane enamel

Certifications: CE

Dimensions (mm): 2Meters - 3Meters

Other Information: Steel tube: 2mm (Ø76mm)

#### **Product short description:**

Immediate service: Column, mast, pole for street lighting, residential areas, roads, urbanizations. **Made of galvanized steel tube Ø76mm**, with a thickness of 2mm in diameter, painted in **textured black** - RAL9005 - of the highest quality polyester for great hardness and resistance. Easy transport and assembly, can be mounted in 3 or 4 pieces, which **greatly facilitates installation** by a single person.

Its impeccable construction in galvanized steel tube of **Ø76mm** with a **thickness of 2mm** guarantees a robust and reliable structure, making it a column capable of withstanding the demands of continuous use in various environments, whether in urban areas, parks, squares, or residential areas. The "VADUZ" column embodies durability, and its design has been perfected to face adverse weather conditions, ensuring that the light continues to shine even in the most challenging situations.