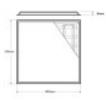

#### **Technical specifications:**

**REFERENCE: PHPN40WIP65** Rated Power: 40w Nominal Voltage: 220-240V Colour: 4000K - 5700K CRI - Chromatic Rendiment Index: 82 Construction Material: Aluminiun+PC Luminosity-Lm: 4400Lm Number & Type of LEDs: SMD 2835 Beam Angle (<sup>o</sup>): 120<sup>o</sup> Luminous diodo LED (Lm/W): 130Lm/W Luminous Efficiency (Lm/W): 110 Lm/W Certifications: CE - ROHS IP : Panel IP65 - Driver IP20 Diode Life Expectancy (H): 50.000 Dimensions (mm): 595 x 595 x H34mm Power Factor (PF): 0.9 Frequency (Hz): 50/60Hz Temperature Range ( $^{\circ}C$ ): -10 $^{\circ}C \sim +40{}^{\circ}C$ On/Off Cycles: 100.000 Starting Time (s): 0,2s Driver included: PHILIPS CertaDrive - NO FLICK Energy Rating (2021-UE-2019/2015): A+ Energy Rating (2023 - UE-2019/2015): F Warranty Years: 5