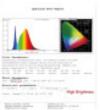

Number & Type of LEDs: SMD3040 - 192 Chips/M

Beam Angle (º): 60º

Luminous diodo LED (Lm/W): 160 Lm/w Luminous Efficiency (Lm/W): 110 Lm/W

Certifications: CE - ROHS

IP: IP20

Diode Life Expectancy (H): 50.000