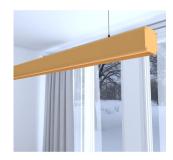

## Linear Lamp Pendant LED - ANTHONY pastel yellow-0.5m - 1m - 1.5m - 2m

### **Product description:**

Linear LED Pendant Lamp - ANTHONY pastel vellow- 0.5m - 1m - 1.5m - 2m

Our linear LED - ANTHONY - is a versatile and timeless range, it can be the protagonist in the interior of a space or adapt to it. Thanks to the various sizes and colours available, it can provide a wide variety of visual sensations that will define the space from a new perspective.

Available in various lengths and in suspended or ceiling-mounted versions to adapt to different needs and installation heights. The luminaires, up to 2 metres long, become beautiful traces of light that shape the space.