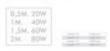

#### **Technical specifications:**

REFERENCE: 17033-AM

Rated Power : -20W 0.5m - 40W 1m -60W 1,5m -80W 2m

Nominal Voltage: 85-265V Colour: 2700K -4000K -6000K CRI - Chromatic Rendiment Index: 82 Construction Material: Aluminiun+PC

Our professional linear LED luminaire has a power of 40W/metre.

The luminaire incorporates a 24 volt power supply inside the aluminium profile from the prestigious brand Ecoled (Maximum quality).

The consumption of the luminaire is 20W for 50cm; 40W for 100cm; 60W for 150cm; and 40W for 200cm. The LED luminaire is made of high purity 6063/6060 aluminium (98%), with UNE EN 755 and UNE EN 12020-1 heat treatment.