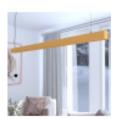

## Linear Lamp Pendant LED - ANTHONY pastel yellow-0.5m - 1m - 1.5m - 2m

### **Product description:**

Linear LED Pendant Lamp - ANTHONY pastel vellow- 0.5m - 1m - 1.5m - 2m

Our linear LED - ANTHONY - is a versatile and timeless range, it can be the protagonist in the interior of a space or adapt to it. Thanks to the various sizes and colours available, it can provide a wide variety of visual sensations that will define the space from a new perspective.

Available in various lengths and in suspended or ceiling-mounted versions to adapt to different needs and installation heights. The luminaires, up to 2 metres long, become beautiful traces of light that shape the space.