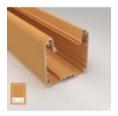

## Linear Lamp Pendant LED - ANTHONY pastel yellow-0.5m - 1m - 1.5m - 2m

#### **Product short description:**

Our Professional linear luminaire - ANTHONY pastel yellow- is designed for intensive 24-hour uninterrupted use. Our pendant lamp is manufactured in Europe, custom made to your needs. Extruded aluminium of 98% purity, the light source is 40W/M SMD3040 delivering 5732 lumens per metre - 192 leds/metre.

### **Product description:**

Linear LED Pendant Lamp - ANTHONY pastel vellow- 0.5m - 1m - 1.5m - 2m

Our linear LED - ANTHONY - is a versatile and timeless range, it can be the protagonist in the interior of a space or adapt to it. Thanks to the various sizes and colours available, it can provide a wide variety of visual sensations that will define the space from a new perspective.

The luminaire has a high strength, high quality Black and White - Qualicoat - textured lacquer and silver anodised - Qualanod - 15 microns thick for long life.

The luminaire incorporates our diffuser: transparent Micro Prism (UGR19),