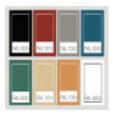

Our linear luminaire can be joined at the top to make a continuous effect luminaire of the metres you need.

The available colours of our ANTHONY luminaire:

- Textured azure blue -RAL 5009
  Textured white -RAL 9003
  Textured black -RAL 9005

- Textured patina green -RAL 6000
  Textured stone grey -RAL 7030
  Textured pastel yellow -RAL 1034
  Textured tomato red -RAL 3013
  Textured tomato red -RAL 3013

- Textured ivory -RAL 1014

Uses of the Linear LED Pendant Light - ANTHONY pastel yellow- 0.5m - 1m - 1,5m - 2m: