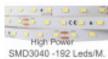

Number & Type of LEDs: SMD3040 - 192 Chips/M

Beam Angle (º): 60º

Luminous diodo LED (Lm/W): 160 Lm/w Luminous Efficiency (Lm/W): 110 Lm/W

Certifications: CE - ROHS

IP: IP20

Diode Life Expectancy (H): 50.000

The light source of our linear LED luminaire incorporates 192 high luminosity SMD3040 Leds/metre delivering 5700Lm/metre; the LED diodes incorporate gold wire welding for longer life, with steel reinforcement for greater reliability.