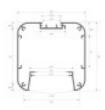

#### **Technical specifications:**

REFERENCE: 17033-AM

Rated Power : -20W 0.5m - 40W 1m -60W 1,5m -80W 2m

Nominal Voltage: 85-265V Colour: 2700K -4000K -6000K CRI - Chromatic Rendiment Index: 82 Construction Material: Aluminiun+PC

Number & Type of LEDs: SMD3040 - 192 Chips/M

Beam Angle (º): 60º

Luminous diodo LED (Lm/W): 160 Lm/w Luminous Efficiency (Lm/W): 110 Lm/W

Certifications: CE - ROHS

IP: IP20

Diode Life Expectancy (H): 50.000

Dimensions (mm): L: 0,54m - 1,04m - 1,54m - 2,04m

Power Factor (PF): 0.97 Frequency (Hz): 50/60Hz

Temperature Range (ºC): -20°C ~ +55°C

On/Off Cycles: 100.000 Starting Time (s): 0,2s Glare Rating (UGR):

Energy Rating (2021-UE-2019/2015): A+ Energy Rating (2023 - UE-2019/2015): F