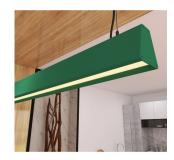

# Linear Lamp Pendant LED - CARMEN patina green-0.5m - 1m - 1.5m - 2m

#### **Product short description:**

Our **Professional linear luminaire** - **CARMEN patina green**- is designed for intensive uninterrupted use of 24 hours. Our hanging lamp is made in Europe, tailored to your needs. Extruded aluminum of 98% purity, the light source is **SMD3040 of 40W/M**, it delivers 5732 lumens per meter-192 leds/meter.

### **Product description:**

LED Linear Pendant Lamp -CARMEN patina green- 0.5m - 1m - 1,5m - 2m - RAL 6000 -

Our **linear LED** - **CARMEN** - is a versatile and timeless range, it can be the protagonist in the interior design of a space or adapt to it. Thanks to the various sizes and colors available, it can provide a wide variety of visual sensations that will define the space from a new perspective.