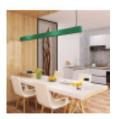

Available in various lengths and in suspended or ceiling-mounted versions, to suit various needs and installation heights. The luminaires, up to 2 meters long, become beautiful lines of light that shape the space.

The linear LED - CARMEN - draws homogeneous lines of light that adapt to a wide variety of spaces with a minimum visual impact, solving both the needs of general lighting and the bathing of vertical planes.

Uses of the LED Linear Pendant Lamp - CARMEN patina green- 0.5m - 1m - 1.5m - 2m:

- Shops
- exhibitionsindustries
- Offices
- home

At FactorLED we ensure that our products have a QUALITY guarantee and offer all the necessary elements for DISTRIBUTION, IMPORT or WHOLESALE, including the technical sheet of each LED product.