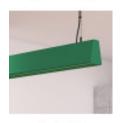

# Linear Lamp Pendant LED - CARMEN patina green-0.5m - 1m - 1.5m - 2m

#### **Product short description:**

Our **Professional linear luminaire** - **CARMEN patina green**- is designed for intensive uninterrupted use of 24 hours. Our hanging lamp is made in Europe, tailored to your needs. Extruded aluminum of 98% purity, the light source is **SMD3040 of 40W/M**, it delivers 5732 lumens per meter-192 leds/meter.

### **Product description:**

LED Linear Pendant Lamp -CARMEN patina green- 0.5m - 1m - 1,5m - 2m - RAL 6000 -

Our **linear LED** - **CARMEN** - is a versatile and timeless range, it can be the protagonist in the interior design of a space or adapt to it. Thanks to the various sizes and colors available, it can provide a wide variety of visual sensations that will define the space from a new perspective.