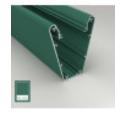

Our professional linear LED luminaire has a power of 40W/meter.

The luminaire incorporates a power supply inside the 24-volt aluminum profile of the prestigious Ecoled brand (Maximum quality).

The consumption of the luminaire is 20W for 50cm; 40W for 100cm; 60W for 150cm; and 40W for 200cm. The LED luminaire is made of high purity 6063/6060 aluminum (98%), with thermal treatment UNE EN 755 and UNE EN 12020-1.

The lacquer of the luminaire is of high resistance and quality and is textured Black and White - Qualicoat -, and silver anodized - Qualanod- with 15 microns thickness for a long useful life.

The luminaire incorporates our diffuser: Transparent Micro Prism (UGR19).