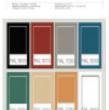

#### The available colors of our CARMEN luminaire:

- Textured azure blue -RAL 5009
- Textured white -RAL 9003
- Textured black -RAL 9005
- Textured patina green -RAL 6000
- Textured stone gray -RAL 7030
- Textured pastel yellow -RAL 1034
- Textured tomato red -RAL 3013
- Textured ivory -RAL 1014