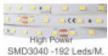

Number & Type of LEDs: SMD3040 - 192 Chips/M

Beam Angle (º): 60º

Luminous diodo LED (Lm/W): 160 Lm/w Luminous Efficiency (Lm/W): 110 Lm/W

Certifications: CE - ROHS

IP: IP20

Diode Life Expectancy (H): 50.000

The light source of our linear LED luminaire incorporates 192 high-brightness Leds/meter SMD3040 that delivers 5700Lm/meter; LED diodes incorporate gold wire soldering for longer life, with steel backing for increased reliability.