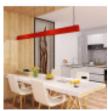

Available in various lengths and in suspended or ceiling-mounted versions, to suit various needs and installation heights. The luminaires, up to 2 meters long, become beautiful lines of light that shape the space.

The linear LED - CARMEN - draws homogeneous lines of light that adapt to a wide variety of spaces with a minimum visual impact, solving both the needs of general lighting and the bathing of vertical planes.