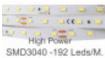

Number & Type of LEDs: SMD3040 - 192 Chips/M

Beam Angle (º): 60º

Luminous diodo LED (Lm/W): 160 Lm/w Luminous Efficiency (Lm/W): 110 Lm/W

Certifications: CE - ROHS

IP: IP20

Diode Life Expectancy (H): 50.000

The light source of our linear LED luminaire incorporates 192 high-brightness Leds/meter SMD3040 that delivers 5700Lm/meter; LED diodes incorporate gold wire soldering for longer life, with steel backing for increased reliability.