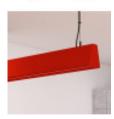

# Linear Lamp Pendant LED - CARMEN tomato red- 0.5m - 1m - 1.5m - 2m

#### **Product short description:**

Our Professional linear luminaire - CARMEN tomato red- is designed for intensive uninterrupted use of 24 hours. Our hanging lamp is made in Europe, tailored to your needs. Extruded aluminum of 98% purity, the light source is SMD3040 of 40W/M, it delivers 5732 lumens per meter-192 leds/meter.

### **Product description:**

LED Linear Pendant Lamp -CARMEN tomato red- 0.5m - 1m - 1,5m - 2m

Our **linear LED** - **CARMEN** - is a versatile and timeless range, it can be the protagonist in the interior design of a space or adapt to it. Thanks to the various sizes and colors available, it can provide a wide variety of visual sensations that will define the space from a new perspective.