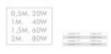

#### **Technical specifications:**

REFERENCE: 17050-RO

Rated Power : -20W 0.5m - 40W 1m -60W 1,5m -80W 2m

Nominal Voltage: 85-265V Colour: 2700K -4000K -6000K CRI - Chromatic Rendiment Index: 82 Construction Material: Aluminiun+PC

Our professional linear LED luminaire has a power of 40W/meter.

The luminaire incorporates a power supply inside the 24-volt aluminum profile of the prestigious Ecoled brand (Maximum quality).

The consumption of the luminaire is 20W for 50cm; 40W for 100cm; 60W for 150cm; and 40W for 200cm. The LED luminaire is made of high purity 6063/6060 aluminum (98%), with thermal treatment UNE EN 755 and UNE EN 12020-1.