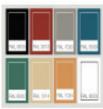

#### The available colors of our CARMEN luminaire:

- Textured azure blue -RAL 5009
- Textured white -RAL 9003
- Textured black -RAL 9005
- Textured patina green -RAL 6000
- Textured stone gray -RAL 7030
- Textured pastel yellow -RAL 1034
- Textured tomato red -RAL 3013
- Textured ivory -RAL 1014