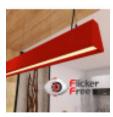

# Linear Lamp Pendant LED - CARMEN tomato red- 0.5m - 1m - 1.5m - 2m

### **Product description:**

LED Linear Pendant Lamp -CARMEN tomato red- 0.5m - 1m - 1,5m - 2m

Our **linear LED** - **CARMEN** - is a versatile and timeless range, it can be the protagonist in the interior design of a space or adapt to it. Thanks to the various sizes and colors available, it can provide a wide variety of visual sensations that will define the space from a new perspective.