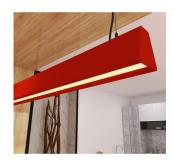

# Linear Lamp Pendant LED - CARMEN tomato red- 0.5m - 1m - 1.5m - 2m

#### **Product short description:**

Our Professional linear luminaire - CARMEN tomato red- is designed for intensive uninterrupted use of 24 hours. Our hanging lamp is made in Europe, tailored to your needs. Extruded aluminum of 98% purity, the light source is SMD3040 of 40W/M, it delivers 5732 lumens per meter-192 leds/meter.

### **Product description:**

LED Linear Pendant Lamp -CARMEN tomato red- 0.5m - 1m - 1,5m - 2m

Our **linear LED** - **CARMEN** - is a versatile and timeless range, it can be the protagonist in the interior design of a space or adapt to it. Thanks to the various sizes and colors available, it can provide a wide variety of visual sensations that will define the space from a new perspective.