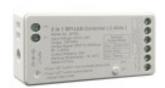

## Digital LED Controller SPI for RGB + RGBW + RGBIC LED Strips - 2.4GHz - 5-24V

#### **Product description:**

Digital LED Controller SPI for RGB + RGBW + RGBIC LED Strips - 2.4 GHz - 5-24 V

This advanced solution offers you an unparalleled lighting experience, designed to enhance any lighting project with its versatility and ease of use.

#### Key Features:

- SPI Signal Transmission: Enjoy precise and efficient control with SPI signal transmission, ensuring a stable and high quality connection.
- 2.4G Wireless Remote Control: Manipulate your lighting conveniently from anywhere within a 30-metre radius, without the need for wires or hassle.

  Extensive Compatibility: Supports a wide range of ICs for digital LED strips, including single colour, RGB and RGBW options, giving you the flexibility to work with different types of lights.
- Full Control: Adjust speed, brightness, direction and select from various dynamic modes to create the perfect atmosphere. Save up to 4 custom scenes to access your favourite settings instantly.
- Smart Animations: Enjoy smooth and engaging animations when turning lights on or off, adding a professional and sophisticated touch to your lighting.
   Colour Customisation: Set different colour classifications to tailor the lighting exactly to your needs and preferences.
   Pixel Dot Control: Manage the number of pixel dots with precision, allowing you to create detailed and complex lighting effects.