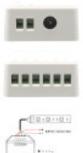

#### Key Features:

- SPI Signal Transmission: Enjoy precise and efficient control with SPI signal transmission, ensuring a stable and high quality connection.
- 2.4G Wireless Remote Control: Manipulate your lighting conveniently from anywhere within a 30-metre radius, without the need for wires or hassle.

  Extensive Compatibility: Supports a wide range of ICs for digital LED strips, including single colour, RGB and RGBW options, giving you the flexibility to work with different types of lights.
- Full Control: Adjust speed, brightness, direction and select from various dynamic modes to create the perfect atmosphere. Save up to 4 custom scenes to access your favourite settings instantly.
- Smart Animations: Enjoy smooth and engaging animations when turning lights on or off, adding a professional and sophisticated touch to your lighting.
   Colour Customisation: Set different colour classifications to tailor the lighting exactly to your needs and preferences.
   Pixel Dot Control: Manage the number of pixel dots with precision, allowing you to create detailed and complex lighting effects.