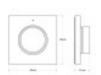

### **Technical specifications:**

REFERENCE:
Nominal Voltage:
Dimmable: YES
Certifications: CE - ROHS
IP: IP20
Dimensions (mm):
Temperature Range (°C): -10°C ~ +40°C
Warranty Years: 3