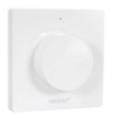

#### **Product short description:**

The RF 2.4GHz Control Panel is the perfect solution for easy and intuitive control of your monochrome and CCT LED luminaires. It allows precise adjustment of brightness and color temperature through a rotary wheel. With a range of 30 meters and the ability to manage up to 4 zones, it is ideal for all types of spaces. Easy to install, it attaches magnetically to the wall for added convenience. This panel offers total control over your lighting.

**Precise Control and Advanced Features** The panel allows precise adjustment of both brightness and color temperature of luminaires via an intuitive rotary wheel. This wheel not only offers smooth control but is also equipped with various functions:

Easy Installation and Elegant Design The RF Control Panel is easy and convenient to install. It attaches magnetically to a wall-mounted support, making it not only easy to mount but also to remove when necessary. This adds a touch of elegance and functionality to the design, providing a simple and comfortable user experience.