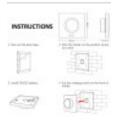

#### **Product short description:**

The RF 2.4GHz Control Panel is the perfect solution for easy and intuitive control of your monochrome and CCT LED luminaires. It allows precise adjustment of brightness and color temperature through a rotary wheel. With a range of 30 meters and the ability to manage up to 4 zones, it is ideal for all types of spaces. Easy to install, it attaches magnetically to the wall for added convenience. This panel offers total control over your lighting.

Easy Installation and Elegant Design The RF Control Panel is easy and convenient to install. It attaches magnetically to a wall-mounted support, making it not only easy to mount but also to remove when necessary. This adds a touch of elegance and functionality to the design, providing a simple and comfortable user experience.