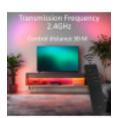

#### Key Features:

- 1. Individual LED Control: Controls each LED individually, adjusting parameters such as speed, brightness, direction, and length to achieve precise and personalized lighting effects.
- Custom Scenes: Allows saving up to 4 custom scenes, facilitating instant access to your favorite lighting settings.
- Smart Animations: Enjoy smooth and attractive transitions when turning the lights on or off, adding a professional and sophisticated touch to your lighting projects.
  Color and Pixel Customization: Set different color classifications and manage the number of pixel points precisely, allowing for detailed and complex lighting effects.
- 5. SPI Signal Transmission: SPI signal transmission ensures precise and efficient control, offering a stable and high-quality connection for your lighting system. 6. 2.4G Wireless Remote Control: Conveniently manipulate your lighting from any location within a 30-meter radius, without the need for cables or complications.
- 7. Extensive Compatibility: Supports a wide range of ICs for digital LED strips, including monochromatic, RGB, and RGBW options, providing the flexibility to work with various types of lights
- 8. Editable Dynamic Modes: The pack supports 20 editable dynamic modes, allowing you to customize the lighting according to your specific needs.
- 9. Stable and Fast Signal: Provides a stable and fast signal, ensuring a smooth and uninterrupted user experience.