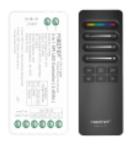

#### Key Features:

- 1. Individual LED Control: Controls each LED individually, adjusting parameters such as speed, brightness, direction, and length to achieve precise and personalized lighting effects.
- Custom Scenes: Allows saving up to 4 custom scenes, facilitating instant access to your favorite lighting settings.
- Smart Animations: Enjoy smooth and attractive transitions when turning the lights on or off, adding a professional and sophisticated touch to your lighting projects.
  Color and Pixel Customization: Set different color classifications and manage the number of pixel points precisely, allowing for detailed and complex lighting effects.
- 5. SPI Signal Transmission: SPI signal transmission ensures precise and efficient control, offering a stable and high-quality connection for your lighting system. 6. 2.4G Wireless Remote Control: Conveniently manipulate your lighting from any location within a 30-meter radius, without the need for cables or complications.
- 7. Extensive Compatibility: Supports a wide range of ICs for digital LED strips, including monochromatic, RGB, and RGBW options, providing the flexibility to work with various types of lights
- 8. Editable Dynamic Modes: The pack supports 20 editable dynamic modes, allowing you to customize the lighting according to your specific needs.
- 9. Stable and Fast Signal: Provides a stable and fast signal, ensuring a smooth and uninterrupted user experience.