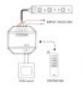

#### **Product short description:**

Digital SPI Controller Pack 2.4GHz (5-24V) + 2.4GHz Remote Control, ideal for digital LED strips (RGB, RGBW or monochromatic). Controls each LED individually, adjusting speed, brightness, direction, length, and dynamic modes. Allows saving up to 4 custom scenes. Enjoy smart animations and customize colors and pixels for detailed effects.

#### Product description:

Digital LED Controller Pack RGB - RGBW - RGBIC - 5-24V + Remote Control

Digital SPI Controller Pack 2.4GHz (5-24V) + 2.4GHz Remote Control, ideal for digital LED strips (RGB, RGBW or monochromatic). This product combination offers exhaustive and personalized control of each LED, allowing precise adjustments of speed, brightness, direction, length, and dynamic modes.

This controller is ONLY compatible with 5 meters of LED strip (1 roll).