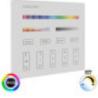

One of the standout features of this pack is its ability to switch between three different output modes: RGB, RGBW, and RGB+CCT. This can be easily done via a button, allowing you to adapt the lighting to various needs and preferences with just a touch. Whether you seek the vibrancy of RGB colors, the addition of white in RGBW, or the ability to adjust the color temperature in RGB+CCT, this controller offers the flexibility to suit any situation.

#### Main Features:

- 1. Variable Output Modes: Switch between RGB, RGBW, and RGB+CCT with a button
- 2. Individual LED Control: Adjust speed, brightness, direction, length, and dynamic modes.
- 3. Smart Animations: Smooth and attractive transitions when turning on or off. Detailed Customization: Adjustable colors and pixels for specific effects
   Easy Installation: Instant wiring without tools.

- 6. Long-Range Remote Control: Up to 30 meters control distance.
  7. Adjustable Brightness and Color Temperature: Adaptable and customizable lighting.

**Smart Animations and Customization:** Enjoy smart animations when turning the lights on or off, adding a professional and sophisticated touch to your space. The ability to customize colors and pixel points allows you to achieve detailed and complex lighting effects, perfect for creative and professional lighting projects.