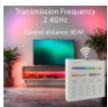

- 6. Long-Range Remote Control: Up to 30 meters control distance.
  7. Adjustable Brightness and Color Temperature: Adaptable and customizable lighting.

**Smart Animations and Customization:** Enjoy smart animations when turning the lights on or off, adding a professional and sophisticated touch to your space. The ability to customize colors and pixel points allows you to achieve detailed and complex lighting effects, perfect for creative and professional lighting projects.

The wiring of this controller is instant and tool-free, making installation and configuration easy. Additionally, the remote control has a range of up to 30 meters, giving you the freedom

**Adjustable Brightness and Color Temperature:** The controller offers precise adjustments of brightness and color temperature, allowing you to adapt the lighting to any situation or mood. Whether creating a cozy atmosphere at home or effectively lighting a commercial space, this pack provides the necessary tools to achieve it.