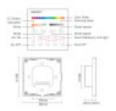

One of the standout features of this pack is its ability to switch between three different output modes: RGB, RGBW, and RGB+CCT. This can be easily done via a button, allowing you to adapt the lighting to various needs and preferences with just a touch. Whether you seek the vibrancy of RGB colors, the addition of white in RGBW, or the ability to adjust the color temperature in RGB+CCT, this controller offers the flexibility to suit any situation.

#### Main Features:

- 1. Variable Output Modes: Switch between RGB, RGBW, and RGB+CCT with a button
- 2. Individual LED Control: Adjust speed, brightness, direction, length, and dynamic modes.
- 3. Smart Animations: Smooth and attractive transitions when turning on or off. Detailed Customization: Adjustable colors and pixels for specific effects
   Easy Installation: Instant wiring without tools.

- 6. Long-Range Remote Control: Up to 30 meters control distance.
  7. Adjustable Brightness and Color Temperature: Adaptable and customizable lighting.

**Smart Animations and Customization:** Enjoy smart animations when turning the lights on or off, adding a professional and sophisticated touch to your space. The ability to customize colors and pixel points allows you to achieve detailed and complex lighting effects, perfect for creative and professional lighting projects.