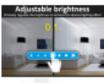

The wiring of this controller is instant and tool-free, making installation and configuration easy. Additionally, the remote control has a range of up to 30 meters, giving you the freedom

**Adjustable Brightness and Color Temperature:** The controller offers precise adjustments of brightness and color temperature, allowing you to adapt the lighting to any situation or mood. Whether creating a cozy atmosphere at home or effectively lighting a commercial space, this pack provides the necessary tools to achieve it.