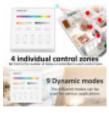

#### Main Features:

- 1. Variable Output Modes: Switch between RGB, RGBW, and RGB+CCT with a button
- 2. Individual LED Control: Adjust speed, brightness, direction, length, and dynamic modes.
- 3. Smart Animations: Smooth and attractive transitions when turning on or off. Detailed Customization: Adjustable colors and pixels for specific effects
   Easy Installation: Instant wiring without tools.

- 6. Long-Range Remote Control: Up to 30 meters control distance.
  7. Adjustable Brightness and Color Temperature: Adaptable and customizable lighting.

**Smart Animations and Customization:** Enjoy smart animations when turning the lights on or off, adding a professional and sophisticated touch to your space. The ability to customize colors and pixel points allows you to achieve detailed and complex lighting effects, perfect for creative and professional lighting projects.