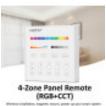

One of the standout features of this pack is its ability to switch between three different output modes: RGB, RGBW, and RGB+CCT. This can be easily done via a button, allowing you to adapt the lighting to various needs and preferences with just a touch. Whether you seek the vibrancy of RGB colors, the addition of white in RGBW, or the ability to adjust the color temperature in RGB+CCT, this controller offers the flexibility to suit any situation.

#### Main Features:

- 1. Variable Output Modes: Switch between RGB, RGBW, and RGB+CCT with a button
- 2. Individual LED Control: Adjust speed, brightness, direction, length, and dynamic modes.
- 3. Smart Animations: Smooth and attractive transitions when turning on or off. Detailed Customization: Adjustable colors and pixels for specific effects
   Easy Installation: Instant wiring without tools.

- 6. Long-Range Remote Control: Up to 30 meters control distance.
  7. Adjustable Brightness and Color Temperature: Adaptable and customizable lighting.

**Smart Animations and Customization:** Enjoy smart animations when turning the lights on or off, adding a professional and sophisticated touch to your space. The ability to customize colors and pixel points allows you to achieve detailed and complex lighting effects, perfect for creative and professional lighting projects.