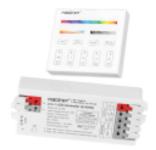

#### **Technical specifications:**

REFERENCE: PACK-E3-RF-FUT092

Nominal Voltage: E3-RF: 12-24V - FUT092:3V

Colour: RGB / RGBW / RGB+CCT

Dimensions (mm): E3-RF: 100 x 40 x H17,6mm FUT092: 138 x 56 x 20mm

Frequency (Hz):

#### **Product description:**

LED Controller Pack CCT - RGB - 12-24V + Remote Control - 2.4GHz

Pack Controller 2.4GHz (12-24V) + 2.4GHz Remote Control is an advanced and versatile solution designed to maximize the control and customization of your LED strips. This pack includes a controller that operates in the 12-24V range and a remote control that operates at 2.4GHz, providing an intuitive and effective user experience.