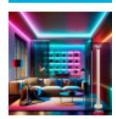

#### Modern and Functional Design

At 150 cm tall, the **LED RGB DIGITAL Floor Lamp** is not just a functional light source but also a decorative element that easily integrates into any décor style. Its slim and minimalist design makes it ideal for any room in the house, taking up little space while offering a broad and effective light spectrum.

#### **Versatile Applications**

This lamp is the perfect choice for multiple uses and environments. You can place it in your:

- Living Room: Add a splash of color to your common area, creating a cozy atmosphere to relax or entertain guests.
   Bedroom: Set the perfect lighting for relaxation or create a romantic ambiance.