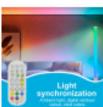

This floor lamp stands out for:

- 1. Built-in MEMS microphone, real-time capture of music and ambient sound intensity.
- 2. The LED strip syncs with the music and contains a variety of music rhythm modes
- 3. Infrared remote control (optional).
- 4. Press the button to change the color and mode.
- 5. Control via the TuyaSmart app. 6. Works with Amazon Alexa, Google Home, and others.
- 7. Different color control for each LED point group.
  8. The software shows that the text is based on the language of the configured mobile phone for automatic conversion to Chinese, English, and other local languages.

### Versatile and Easy to Use Control

One of the standout features of this lamp is its ease of control. It offers four distinct methods to adjust the lighting according to your preferences:

- Integrated Button: For quick and easy access directly on the lamp.
- Remote Control: With the included remote, you can change colors, adjust light intensity, and switch between different lighting modes without having to leave your seat.
   Music Control: Thanks to its ability to sync with music, the lamp adjusts the lighting to the rhythm of your favorite songs, creating a dynamic and energetic environment.
- APP Bluetooth (APP: duoCo stripX): With the duoCo stripX app, available for mobile devices, you can remotely control and fine-tune all the lamp's functions from anywhere in your home