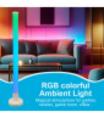

# LED Floor Lamp 10W - Ambient Light - RGB DIGITAL + Remote Control + App - 150cm

### **Product short description:**

Transform your space with the **LED Floor** Lamp RGB DIGITAL 10W 150 cm. Equipped with a 5050 digital RGB LED strip, it offers a wide range of colors and effects to style your home. Enjoy colorful and cozy environments with its multiple light modes and effects. Easily control the lighting via the integrated button, remote control, music mode, or Bluetooth APP.

### **Product description:**

LED Floor Lamp 10W - Ambient Light - RGB DIGITAL + Remote Control

The LED RGB DIGITAL Floor Lamp 10W 150cm is the perfect choice for those looking to transform their indoor spaces with a touch of modernity and versatility. This innovative lamp is equipped with a 5050 RGB digital LED strip, capable of offering an impressive variety of colors and light effects, allowing you to set the mood in any room of your home with style personality.

#### Modern and Functional Design

At 150 cm tall, the **LED RGB DIGITAL Floor Lamp** is not just a functional light source but also a decorative element that easily integrates into any décor style. Its slim and minimalist design makes it ideal for any room in the house, taking up little space while offering a broad and effective light spectrum.