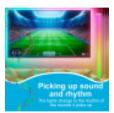

This floor lamp stands out for:

- 1. Built-in MEMS microphone, real-time capture of music and ambient sound intensity.
- 2. The LED strip syncs with the music and contains a variety of music rhythm modes
- 3. Infrared remote control (optional).
- 4. Press the button to change the color and mode.
- 5. Control via the TuyaSmart app. 6. Works with Amazon Alexa, Google Home, and others.
- 7. Different color control for each LED point group.
  8. The software shows that the text is based on the language of the configured mobile phone for automatic conversion to Chinese, English, and other local languages.

### Versatile and Easy to Use Control

One of the standout features of this lamp is its ease of control. It offers four distinct methods to adjust the lighting according to your preferences:

- Integrated Button: For quick and easy access directly on the lamp.
- Remote Control: With the included remote, you can change colors, adjust light intensity, and switch between different lighting modes without having to leave your seat.
   Music Control: Thanks to its ability to sync with music, the lamp adjusts the lighting to the rhythm of your favorite songs, creating a dynamic and energetic environment.
- APP Bluetooth (APP: duoCo stripX): With the duoCo stripX app, available for mobile devices, you can remotely control and fine-tune all the lamp's functions from anywhere in your home