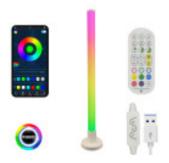

### **Product short description:**

Transform your space with the **LED Floor** Lamp RGB DIGITAL 10W 150 cm. Equipped with a 5050 digital RGB LED strip, it offers a wide range of colors and effects to style your home. Enjoy colorful and cozy environments with its multiple light modes and effects. Easily control the lighting via the integrated button, remote control, music mode, or Bluetooth APP.

### **Product description:**

LED Floor Lamp 10W - Ambient Light - RGB DIGITAL + Remote Control

The LED RGB DIGITAL Floor Lamp 10W 150cm is the perfect choice for those looking to transform their indoor spaces with a touch of modernity and versatility. This innovative lamp is equipped with a 5050 RGB digital LED strip, capable of offering an impressive variety of colors and light effects, allowing you to set the mood in any room of your home with style personality.

### Versatile and Easy to Use Control

One of the standout features of this lamp is its ease of control. It offers four distinct methods to adjust the lighting according to your preferences:

- Integrated Button: For quick and easy access directly on the lamp.
- Remote Control: With the included remote, you can change colors, adjust light intensity, and switch between different lighting modes without having to leave your seat.
   Music Control: Thanks to its ability to sync with music, the lamp adjusts the lighting to the rhythm of your favorite songs, creating a dynamic and energetic environment.
- APP Bluetooth (APP: duoCo stripX): With the duoCo stripX app, available for mobile devices, you can remotely control and fine-tune all the lamp's functions from anywhere in your home