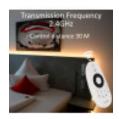

#### **Product short description:**

The Pack TRIAC RF Push Dimmer 220V + RF Remote Control (2.4GHz) offers a versatile solution for your lighting needs. The RF remote control allows you to turn the lights on and off, adjust the brightness, and control the dimming. Additionally, it provides a control range of up to 30 meters, enabling you to manage your lighting devices from a considerable distance.

### **Product description:**

TRIAC Dimmer Pack 220V RF + Remote Control - 2.4GHz

The **TRIAC RF Push Dimmer Pack 220V + RF Remote Control (2.4GHz)** offers you complete control over the lighting in your spaces. With the ability to regulate LED luminaires up to **300W**, you can precisely adjust the intensity and brightness to create the perfect atmosphere, whether in your home, office, or commercial space. The radiofrequency (RF) remote control allows you to manage the lighting from anywhere within a range of up to **30 meters**. Additionally, the **TRIAC Push Dimmer system** ensures smooth and flicker-free regulation through a traditional wall switch.