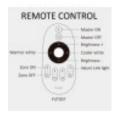

#### **Product short description:**

The Pack TRIAC RF Push Dimmer 220V + RF Remote Control (2.4GHz) offers a versatile solution for your lighting needs. The RF remote control allows you to turn the lights on and off, adjust the brightness, and control the dimming. Additionally, it provides a control range of up to 30 meters, enabling you to manage your lighting devices from a considerable distance.

### **Product description:**

TRIAC Dimmer Pack 220V RF + Remote Control - 2.4GHz

The **TRIAC RF Push Dimmer Pack 220V + RF Remote Control (2.4GHz)** offers you complete control over the lighting in your spaces. With the ability to regulate LED luminaires up to **300W**, you can precisely adjust the intensity and brightness to create the perfect atmosphere, whether in your home, office, or commercial space. The radiofrequency (RF) remote control allows you to manage the lighting from anywhere within a range of up to **30 meters**. Additionally, the **TRIAC Push Dimmer system** ensures smooth and flicker-free regulation through a traditional wall switch.