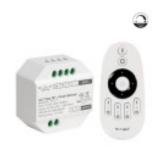

# TRIAC Dimmer Pack 220V RF + Remote Control - 2.4GHz

#### **Product short description:**

The Pack TRIAC RF Push Dimmer 220V + RF Remote Control (2.4GHz) offers a versatile solution for your lighting needs. The RF remote control allows you to turn the lights on and off, adjust the brightness, and control the dimming. Additionally, it provides a control range of up to 30 meters, enabling you to manage your lighting devices from a considerable distance.

### **Product description:**

TRIAC Dimmer Pack 220V RF + Remote Control - 2.4GHz

The **TRIAC RF Push Dimmer Pack 220V + RF Remote Control (2.4GHz)** offers you complete control over the lighting in your spaces. With the ability to regulate LED luminaires up to **300W**, you can precisely adjust the intensity and brightness to create the perfect atmosphere, whether in your home, office, or commercial space. The radiofrequency (RF) remote control allows you to manage the lighting from anywhere within a range of up to **30 meters**. Additionally, the **TRIAC Push Dimmer system** ensures smooth and flicker-free regulation through a traditional wall switch.