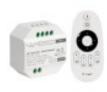

### **Product description:**

TRIAC Dimmer Pack 220V RF + Remote Control - 2.4GHz

The **TRIAC RF Push Dimmer Pack 220V + RF Remote Control (2.4GHz)** offers you complete control over the lighting in your spaces. With the ability to regulate LED luminaires up to **300W**, you can precisely adjust the intensity and brightness to create the perfect atmosphere, whether in your home, office, or commercial space. The radiofrequency (RF) remote control allows you to manage the lighting from anywhere within a range of up to **30 meters**. Additionally, the **TRIAC Push Dimmer system** ensures smooth and flicker-free regulation through a traditional wall switch.