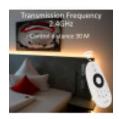

#### **Product short description:**

The Pack TRIAC RF Push Dimmer 220V + RF Remote Control (2.4GHz) offers a versatile solution for your lighting needs. The RF remote control allows you to turn the lights on and off, adjust the brightness, and control the dimming. Additionally, it provides a control range of up to 30 meters, enabling you to manage your lighting devices from a considerable distance.

#### **Product description:**

TRIAC 220V RF Dimmer Pack + Remote Control Panel - 2.4GHz

The **TRIAC RF Push Dimmer Pack 220V + RF Remote Control Panel - 2.4GHz** offers you complete control over the lighting in your spaces. With the ability to regulate LED luminaires up to **300W**, you can precisely adjust the intensity and brightness to create the perfect atmosphere, whether in your home, office, or commercial space. The radiofrequency (RF) remote control allows you to manage the lighting from anywhere within a range of up to **30 meters**. Additionally, the **TRIAC Push Dimmer system** ensures smooth and flicker-free regulation through a traditional wall switch.