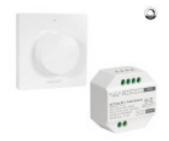

#### **Technical specifications:**

REFERENCE: PACK-TRI-C1-K1

Nominal Voltage: TRI-C1: 240V - K1: 3V

Colour: Single Color

Dimensions (mm): TRI-C1: 47x47x14mm | K1: 86 x 86 x 27mm

Frequency (Hz): 2,4GHz Temperature Range (°C): Warranty Years: 3 Range (m):

#### **Product description:**

TRIAC 220V RF Dimmer Pack + Remote Control Panel - 2.4GHz

The **TRIAC RF Push Dimmer Pack 220V + RF Remote Control Panel - 2.4GHz** offers you complete control over the lighting in your spaces. With the ability to regulate LED luminaires up to **300W**, you can precisely adjust the intensity and brightness to create the perfect atmosphere, whether in your home, office, or commercial space. The radiofrequency (RF) remote control allows you to manage the lighting from anywhere within a range of up to **30 meters**. Additionally, the **TRIAC Push Dimmer system** ensures smooth and flicker-free regulation through a traditional wall switch.