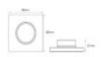

#### **Technical specifications:**

REFERENCE: PACK-TRI-C1-K1

Nominal Voltage: TRI-C1: 240V - K1: 3V

Colour: Single Color

Dimensions (mm): TRI-C1: 47x47x14mm | K1: 86 x 86 x 27mm

Frequency (Hz): 2,4GHz Temperature Range (°C): Warranty Years: 3 Range (m):