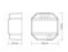

#### **Technical specifications:**

REFERENCE: PACK-TRI-C1-K1

Nominal Voltage: TRI-C1: 240V - K1: 3V

Colour: Single Color

Dimensions (mm): TRI-C1: 47x47x14mm | K1: 86 x 86 x 27mm

Frequency (Hz): 2,4GHz Temperature Range (°C): Warranty Years: 3 Range (m):