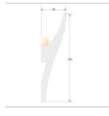

#### **Technical specifications:**

REFERENCE: PM-10134

Construction Material: Extruded polystyrene

Certifications: CE - ROHS

Dimensions (mm): 2000x120x45mm

Warranty Years: 3