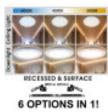

#### **Product short description:**

Do you have issues because the hole is too large or too small for installing the downlight or your LED ceiling light? Here's the solution! With the new 18W Luminaria MOSS model, ADJUSTABLE CUT-OUT DIAMETER (cut-out diameter from 65mm to 205mm) and selectable color, you'll have no issues with installation, as it adjusts to the hole diameter thanks to the sliding fixing system. ENJOY YOUR DOWNLIGHT + CEILING LIGHT + CCT + ADJUSTABLE + PIR SENSOR NOW! 6 PRODUCT OPTIONS IN 1!

#### **Kev Features:**

- Power and Light Efficiency: With an SMD 2838 diode providing 130 lm/W, this downlight guarantees powerful, uniform lighting. Its 18W power ensures energy savings without compromising performance.
- CCT Technology: Adjusts the color temperature to suit any environment, from warm light to create a cozy ambiance to white light, ideal for work areas.
   Installation Versatility: Designed for surface or recessed mounting, this model adjusts to the ceiling hole size, ensuring an easy, adaptable installation for any project.
   No Flick Driver: Thanks to the high-quality No Flick driver, flickering is eliminated, providing stable lighting that protects the eyes and enhances the experience in any
- setting.