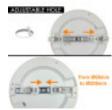

#### **Product short description:**

Do you have issues because the hole is too large or too small for installing the downlight or your LED ceiling light? Here's the solution! With the new 18W Luminaria MOSS model, ADJUSTABLE CUT-OUT DIAMETER (cut-out diameter from 65mm to 205mm) and selectable color, you'll have no issues with installation, as it adjusts to the hole diameter thanks to the sliding fixing system. ENJOY YOUR DOWNLIGHT + CEILING LIGHT + CCT + ADJUSTABLE + PIR SENSOR NOW! 6 PRODUCT OPTIONS IN 1!

#### **Kev Features:**

- Power and Light Efficiency: With an SMD 2838 diode providing 130 lm/W, this downlight guarantees powerful, uniform lighting. Its 18W power ensures energy savings without compromising performance.
- CCT Technology: Adjusts the color temperature to suit any environment, from warm light to create a cozy ambiance to white light, ideal for work areas.
   Installation Versatility: Designed for surface or recessed mounting, this model adjusts to the ceiling hole size, ensuring an easy, adaptable installation for any project.
   No Flick Driver: Thanks to the high-quality No Flick driver, flickering is eliminated, providing stable lighting that protects the eyes and enhances the experience in any
- setting.