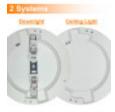

#### **Product short description:**

Do you have issues because the hole is too large or too small for installing the downlight or your LED ceiling light? Here's the solution! With the new 18W Luminaria MOSS model, ADJUSTABLE CUT-OUT DIAMETER (cut-out diameter from 65mm to 205mm) and selectable color, you'll have no issues with installation, as it adjusts to the hole diameter thanks to the sliding fixing system. ENJOY YOUR DOWNLIGHT + CEILING LIGHT + CCT + ADJUSTABLE + PIR SENSOR NOW! 6 PRODUCT OPTIONS IN 1!

#### **Product description:**

Downlight + LED Ceiling Light - Circular - MOSS WHITE OSRAM - 18W ADJUSTABLE - CCT - PIR Sensor

This 18W LED Downlight + Ceiling Light combines efficiency, advanced technology, and versatility in one product. With its PIR motion sensor, it activates the lighting automatically, providing convenience and energy savings ideal for passage areas or spaces with variable traffic.