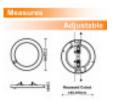

Diode Life Expectancy (H): Dimensions (mm): Φ220xH18mm Frequency (Hz): 50/60Hz Temperature Range (ºC):

On/Off Cycles: 100.000 Starting Time (s): 0,2s

Cut-out Size (mm): Min.  $\Phi$ 50mm - Max 180mm

Driver included: DRIVER NO FLICK Energy Rating (2021-UE-2019/2015): A+ Energy Rating (2023 - UE-2019/2015): F

#### **Product short description:**

Do you have issues because the hole is too large or too small for installing the downlight or your LED ceiling light? Here's the solution! With the new 18W Luminaria MOSS model, ADJUSTABLE CUT-OUT DIAMETER (cut-out diameter from 65mm to 205mm) and selectable color, you'll have no issues with installation, as it adjusts to the hole diameter thanks to the sliding fixing system. ENJOY YOUR DOWNLIGHT + CEILING LIGHT + CCT + ADJUSTABLE + PIR SENSOR NOW! 6 PRODUCT OPTIONS IN 1!