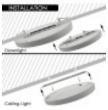

#### **Kev Features:**

- Power and Light Efficiency: With an SMD 2838 diode providing 130 lm/W, this downlight guarantees powerful, uniform lighting. Its 18W power ensures energy savings without compromising performance.
- CCT Technology: Adjusts the color temperature to suit any environment, from warm light to create a cozy ambiance to white light, ideal for work areas.
   Installation Versatility: Designed for surface or recessed mounting, this model adjusts to the ceiling hole size, ensuring an easy, adaptable installation for any project.
   No Flick Driver: Thanks to the high-quality No Flick driver, flickering is eliminated, providing stable lighting that protects the eyes and enhances the experience in any
- setting.