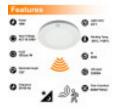

#### **Kev Features:**

- Power and Light Efficiency: With an SMD 2838 diode providing 130 lm/W, this downlight guarantees powerful, uniform lighting. Its 18W power ensures energy savings without compromising performance.
- CCT Technology: Adjusts the color temperature to suit any environment, from warm light to create a cozy ambiance to white light, ideal for work areas.
   Installation Versatility: Designed for surface or recessed mounting, this model adjusts to the ceiling hole size, ensuring an easy, adaptable installation for any project.
   No Flick Driver: Thanks to the high-quality No Flick driver, flickering is eliminated, providing stable lighting that protects the eyes and enhances the experience in any
- setting.

  High Color Fidelity: With a CRI of 85, this product reproduces colors naturally, making it an excellent choice for spaces requiring accurate color representation, such as
- 120° Beam Angle: Ensures wide, uniform coverage, ideal for illuminating large spaces
- Osram Chip: Equipped with an Osram chip, a leader in LED technology, this downlight offers reliability and long life.