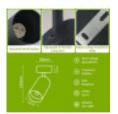

### **Technical specifications:**

REFERENCE: SPB-91339

Construction Material: Steel + ABS

Base: GU10

Certifications: CE, CMIM, RoHS

IP: IP20

Dimensions (mm): 54mm x 181mm

Warranty Years: 3 Main colour: Black Units per masterbox: 50

# **Technical Datasheet**