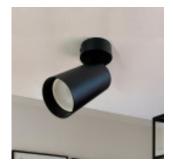

# copy of Adjustable Ceiling Spotlight - HOORN BLACK for one GU10 Lamp

## **Product short description:**

Adjustable Ceiling Spotlight for 1 GU10 Bulb, combines versatility and functional design. Its easy installation and adjustable feature allow you to direct light in any direction, ideal for tailoring illumination to your needs. Perfect for reading corners, shop windows, or product displays. A practical and elegant solution to highlight your spaces!

### **Product description:**

Aplique de techo Orientable - HOORN NEGRO - Aluminio - para 1 Lámpara GU10

The adjustable ceiling spotlight for one GU10 bulb, made of aluminium, is an elegant and functional lighting solution designed to meet a wide range of needs in commercial, cultural, and professional settings. Crafted from high-quality aluminium, this spotlight combines durability and lightness with a minimalist design that blends seamlessly into any space.