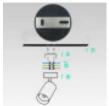

### **Technical specifications:**

REFERENCE: SPB-91339

Construction Material: Steel + ABS

Base: GU10

Certifications: CE, CMIM, RoHS

IP: IP20

Dimensions (mm): 54mm x 181mm

Warranty Years: 3 Main colour: Black Units per masterbox: 50