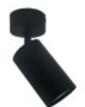

# copy of Adjustable Ceiling Spotlight - HOORN BLACK for one GU10 Lamp

### **Product description:**

Aplique de techo Orientable - HOORN NEGRO - Aluminio - para 1 Lámpara GU10

The adjustable ceiling spotlight for one GU10 bulb, made of aluminium, is an elegant and functional lighting solution designed to meet a wide range of needs in commercial, cultural, and professional settings. Crafted from high-quality aluminium, this spotlight combines durability and lightness with a minimalist design that blends seamlessly into any space.