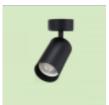

# copy of Adjustable Ceiling Spotlight - HOORN BLACK for one GU10 Lamp

## **Product short description:**

Adjustable Ceiling Spotlight for 1 GU10 Bulb, combines versatility and functional design. Its easy installation and adjustable feature allow you to direct light in any direction, ideal for tailoring illumination to your needs. Perfect for reading corners, shop windows, or product displays. A practical and elegant solution to highlight your spaces!

### **Product description:**

Aplique de techo Orientable - HOORN NEGRO - Aluminio - para 1 Lámpara GU10

The adjustable ceiling spotlight for one GU10 bulb, made of aluminium, is an elegant and functional lighting solution designed to meet a wide range of needs in commercial, cultural, and professional settings. Crafted from high-quality aluminium, this spotlight combines durability and lightness with a minimalist design that blends seamlessly into any space.