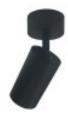

# copy of Adjustable Ceiling Spotlight - HOORN BLACK for one GU10 Lamp

## **Product short description:**

Adjustable Ceiling Spotlight for 1 GU10 Bulb, combines versatility and functional design. Its easy installation and adjustable feature allow you to direct light in any direction, ideal for tailoring illumination to your needs. Perfect for reading corners, shop windows, or product displays. A practical and elegant solution to highlight your spaces!