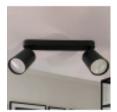

# Adjustable Ceiling Spotlight - ROTERDAM BLACK -Aluminum - for two GU10 Lamps

### **Product description:**

Adjustable Ceiling Spotlight - ROTERDAM BLACK - Aluminum - for two GU10 Lamps

The adjustable ceiling spotlight for 2 GU10 bulb, made of aluminium, is an elegant and functional lighting solution designed to meet a wide range of needs in commercial, cultural, and professional settings. Crafted from high-quality aluminium, this spotlight combines durability and lightness with a minimalist design that blends seamlessly into any space.