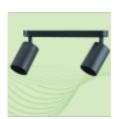

# Adjustable Ceiling Spotlight - ROTERDAM BLACK -Aluminum - for two GU10 Lamps

### **Product description:**

Adjustable Ceiling Spotlight - ROTERDAM BLACK - Aluminum - for two GU10 Lamps

The adjustable ceiling spotlight for 2 GU10 bulb, made of aluminium, is an elegant and functional lighting solution designed to meet a wide range of needs in commercial, cultural, and professional settings. Crafted from high-quality aluminium, this spotlight combines durability and lightness with a minimalist design that blends seamlessly into any space.

  Adjustable Direction: Fully adjustable to direct light in any direction, making it especially useful for adapting illumination to the space or products on display.

  Easy Installation: Its single-phase design and lightweight structure make installation and maintenance straightforward, ideal for modern and functional lighting projects.