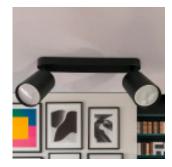

# Adjustable Ceiling Spotlight - ROTERDAM BLACK -Aluminum - for two GU10 Lamps

### **Product short description:**

Adjustable ceiling light for 2 GU10 bulbs, made of aluminum, combines versatility and functional design. Its easy installation and adjustable capacity allow directing the light in any direction, ideal for adapting the lighting according to your needs. Ideal for reading corners, shop windows or product presentations.

### **Product description:**

Adjustable Ceiling Spotlight - ROTERDAM BLACK - Aluminum - for two GU10 Lamps

The adjustable ceiling spotlight for 2 GU10 bulb, made of aluminium, is an elegant and functional lighting solution designed to meet a wide range of needs in commercial, cultural, and professional settings. Crafted from high-quality aluminium, this spotlight combines durability and lightness with a minimalist design that blends seamlessly into any space.