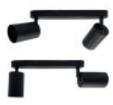

# Adjustable Ceiling Spotlight - ROTERDAM BLACK -Aluminum - for two GU10 Lamps

### **Product short description:**

Adjustable ceiling light for 2 GU10 bulbs, made of aluminum, combines versatility and functional design. Its easy installation and adjustable capacity allow directing the light in any direction, ideal for adapting the lighting according to your needs. Ideal for reading corners, shop windows or product presentations.

### **Product description:**

Adjustable Ceiling Spotlight - ROTERDAM BLACK - Aluminum - for two GU10 Lamps

The adjustable ceiling spotlight for 2 GU10 bulb, made of aluminium, is an elegant and functional lighting solution designed to meet a wide range of needs in commercial, cultural, and professional settings. Crafted from high-quality aluminium, this spotlight combines durability and lightness with a minimalist design that blends seamlessly into any space.